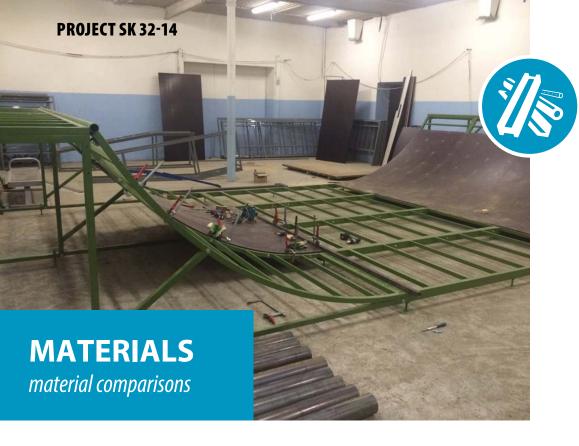

### **METAL FRAME**

mobile version of equipment

PLEASE SPECIFY PRICE AND TERMS WITH MANAGERS OF SKPARK COMPANY

Frame

Steel module frame

- Anti-corrosion
   Polymeric-powder coating
   any color according by RAL
- Surface
  Finnish laminated plywood
  Thickness from 12mm
- Side panels (additional option)
  Finnish laminated plywood
  Thickness from 12mm
  any color according by RAL
- Fasteners (rivets, screws) Steel galvanized fasteners

ALL USED MATERIALS ARE CERTIFIED AND HAVE CERTIFICATE OF CONFORMITY