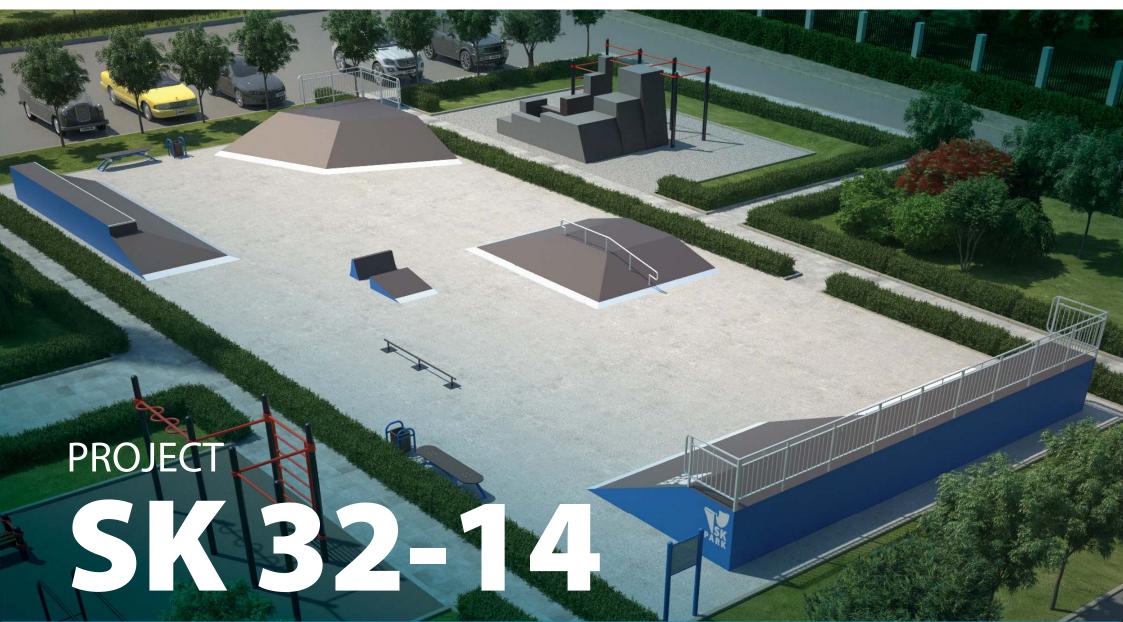

# **PROJECT SK 32-14**

LxWxH, mm

- 1 TRANSFER BANK 6077x6077x1000
- **S KICKER** 1450x1220x300

- **EXAMPLE 2 FUNBOX WITH TRANSFER** 6000x4440x500/900
- **TRANSFER WITH GRINDBOX** 9320x2800x950
- **QUARTERPIPE** 3140x6100x1220
- **RAIL** 3000x300x250

# **PROJECT SK 32-14**

### **About project:**

Project is directed for skateboarding for riders with beginner and medium level. Difference of this project is elements Nº1 и Nº6 which allow riders make transfer tricks. Provided line for learning jumps and sliding basic tricks(Nº4,5,7). Also equipment can be used by, rollerbladers and kickscooters.

### **Primary users:**

skateboarding, rollerblading, kickscooter

**Level:** beginners/medium

The average numbers of riders: 14 people

Minimum area size:  $32x14 (448 \text{ M}^2)$ 

Warranty – 2 years. Equipment complies GOST 54415-2011(Russian standard). Equipment complies DIN EN 14974(European standard).