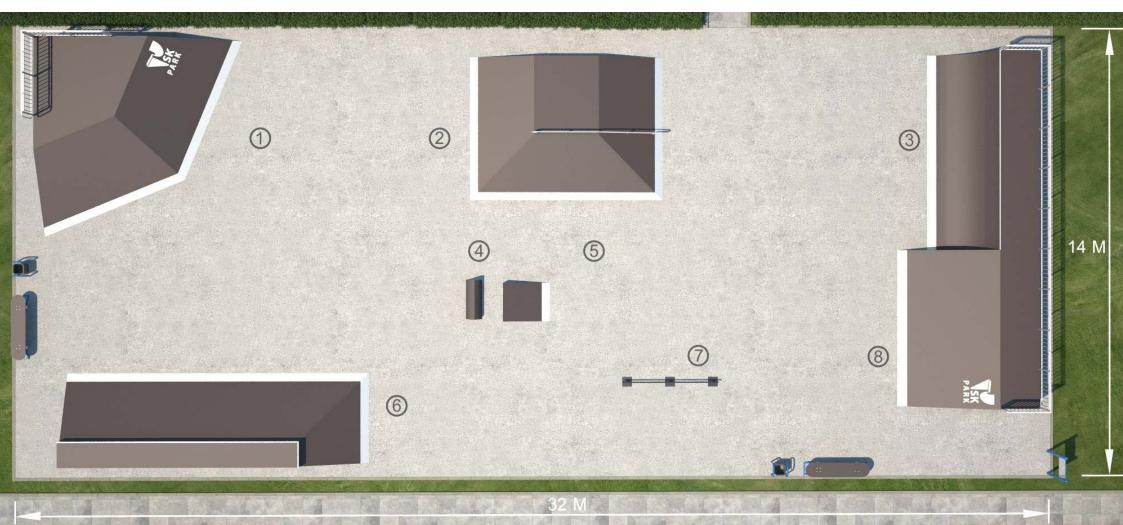

# **PROJECT SK 32-14**

LxWxH, mm

- 1 TRANSFER BANK 6077x6077x1000
- **S KICKER** 1450x1220x300

- **EXAMPLE 2 FUNBOX WITH TRANSFER** 6000x4440x500/900
- **TRANSFER WITH GRINDBOX** 9320x2800x950
- **QUARTERPIPE** 3140x6100x1220
- **RAIL** 3000x300x250

- **BARRIER** 1220x500x500
- **BANK** 4080x4880x1220

### **About project:**

Project is directed for skateboarding for riders with beginner and medium level. Difference of this project is elements Nº1 и Nº6 which allow riders make transfer tricks. Provided line for learning jumps and sliding basic tricks(Nº4,5,7). Also equipment can be used by, rollerbladers and kickscooters.

### **Primary users:**

skateboarding, rollerblading, kickscooter

**Level:** beginners/medium

The average numbers of riders: 14 people

Minimum area size:  $32x14 (448 \text{ M}^2)$ 

Warranty – 2 years. Equipment complies GOST 54415-2011(Russian standard). Equipment complies DIN EN 14974(European standard).