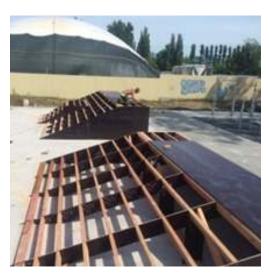

# **PROJECT SK 32-14**

LxWxH, mm

- 1 TRANSFER BANK 6077x6077x1000
- **S KICKER** 1450x1220x300

- **EXAMPLE 2 FUNBOX WITH TRANSFER** 6000x4440x500/900
- **TRANSFER WITH GRINDBOX** 9320x2800x950
- **QUARTERPIPE** 3140x6100x1220
- **RAIL** 3000x300x250

### **About project:**

Project is directed for skateboarding for riders with beginner and medium level. Difference of this project is elements Nº1 и Nº6 which allow riders make transfer tricks. Provided line for learning jumps and sliding basic tricks(Nº4,5,7). Also equipment can be used by, rollerbladers and kickscooters.