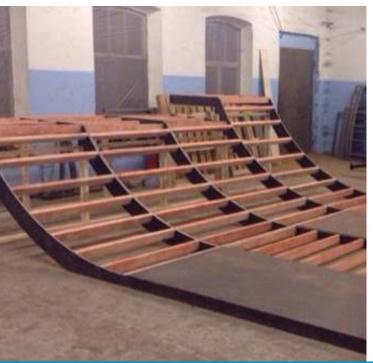

# **PROJECT SK 32-14**

LxWxH, mm

- 1 TRANSFER BANK 6077x6077x1000
- **S KICKER** 1450x1220x300

- **EXAMPLE 2 FUNBOX WITH TRANSFER** 6000x4440x500/900
- **TRANSFER WITH GRINDBOX** 9320x2800x950
- **QUARTERPIPE** 3140x6100x1220
- **RAIL** 3000x300x250

### **About project:**

Project is directed for skateboarding for riders with beginner and medium level. Difference of this project is elements Nº1 и Nº6 which allow riders make transfer tricks. Provided line for learning jumps and sliding basic tricks(Nº4,5,7). Also equipment can be used by, rollerbladers and kickscooters.