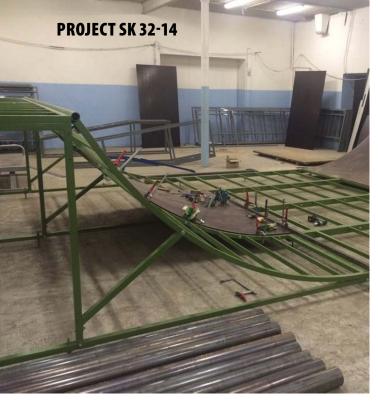

# **PROJECT SK 32-14**

LxWxH, mm

- 1 TRANSFER BANK 6077x6077x1000
- **S KICKER** 1450x1220x300

- **EXAMPLE 2 FUNBOX WITH TRANSFER** 6000x4440x500/900
- **TRANSFER WITH GRINDBOX** 9320x2800x950
- **QUARTERPIPE** 3140x6100x1220
- **RAIL** 3000x300x250

### **About project:**

Project is directed for skateboarding for riders with beginner and medium level. Difference of this project is elements Nº1 и Nº6 which allow riders make transfer tricks. Provided line for learning jumps and sliding basic tricks(Nº4,5,7). Also equipment can be used by, rollerbladers and kickscooters.