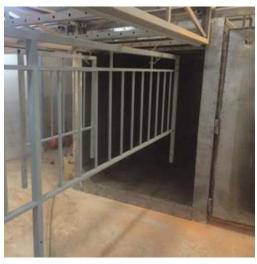

## **WOODEN FRAME**

stationary version of equipment\*

PLEASE SPECIFY PRICE AND TERMS WITH MANAGERS OF SKPARK COMPANY

- Frame\*\*
  Smoothed and planed
  Finnish laminated plywood
- Surface
  Finnish laminated plywood
  Thickness from 12mm
- Side panels
  Finnish laminated plywood
  Thickness from 12mm
- Safety hand-rails Steel profile
- Fasteners (rivets, screws) Steel galvanized fasteners
- \* Required installation specialists
- \*\* Processing by antiseptic and fire prevention solute.

ALL USED MATERIALS ARE CERTIFIED AND HAVE CERTIFICATE OF CONFORMITY

| WOOD<br>VS METALL |                              | WOODEN FRAME                                                                   | STEEL FRAME                                                                                                               |
|-------------------|------------------------------|--------------------------------------------------------------------------------|---------------------------------------------------------------------------------------------------------------------------|
| 000               | DURABILITY                   | ABOUT 7 YEARS                                                                  | ABOUT 15 YEARS                                                                                                            |
|                   | WARRANTY                     | 2 YEARS                                                                        | 2 YEARS                                                                                                                   |
|                   | NOISE LEVEL                  | Can be used<br>at inhabited yard                                               | It isn't recommended<br>to use near houses.                                                                               |
|                   | AVERAGE<br>INSTALLATION TIME | Required installation<br>specialists. Average installation<br>time: 3-30 days. | Possibility of installation<br>by yourself, according to the circuit<br>assembly. Average installation<br>time: 1-7 days. |
|                   | DISMANTLING                  | Fixed construction<br>(practically unsuitable<br>for dismantling).             | Possible to disassemble<br>and assemble the equipment<br>if it necessary.                                                 |