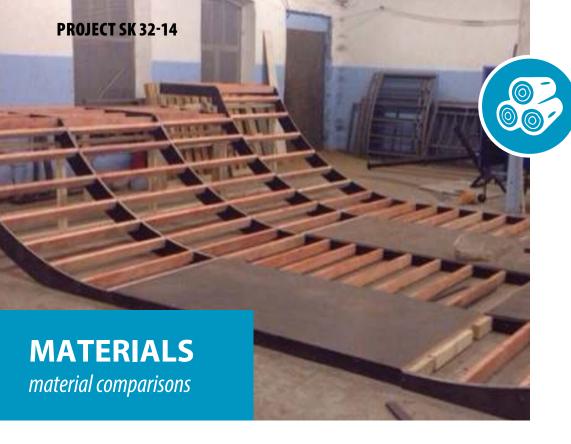

## **WOODEN FRAME**

stationary version of equipment\*

PLEASE SPECIFY PRICE AND TERMS WITH MANAGERS OF SKPARK COMPANY

- Frame\*\*
  Smoothed and planed
  Finnish laminated plywood
- Surface
  Finnish laminated plywood
  Thickness from 12mm
- Side panels
  Finnish laminated plywood
  Thickness from 12mm
- Safety hand-rails Steel profile
- Fasteners (rivets, screws) Steel galvanized fasteners
- \* Required installation specialists
- \*\* Processing by antiseptic and fire prevention solute.

ALL USED MATERIALS ARE CERTIFIED AND HAVE CERTIFICATE OF CONFORMITY

| WOOD<br>VS METALL |                              | WOODEN FRAME                                                                   | STEEL FRAME                                                                                                               |
|-------------------|------------------------------|--------------------------------------------------------------------------------|---------------------------------------------------------------------------------------------------------------------------|
| 000               | DURABILITY                   | ABOUT 7 YEARS                                                                  | ABOUT 15 YEARS                                                                                                            |
|                   | WARRANTY                     | 2 YEARS                                                                        | 2 YEARS                                                                                                                   |
|                   | NOISE LEVEL                  | Can be used<br>at inhabited yard                                               | It isn't recommended<br>to use near houses.                                                                               |
|                   | AVERAGE<br>INSTALLATION TIME | Required installation<br>specialists. Average installation<br>time: 3-30 days. | Possibility of installation<br>by yourself, according to the circuit<br>assembly. Average installation<br>time: 1-7 days. |
|                   | DISMANTLING                  | Fixed construction<br>(practically unsuitable<br>for dismantling).             | Possible to disassemble<br>and assemble the equipment<br>if it necessary.                                                 |