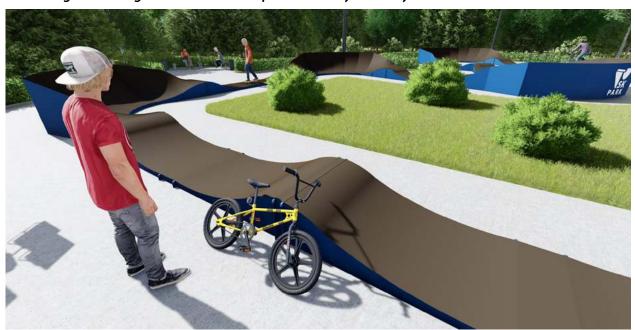

## WOODEN FRAME

mobile version of equipment\*

Frame\*\*

Smoothed and planed timber Finnish laminated plywood

Surface

Finnish laminated plywood Thickness – 12mm

Side rounded panels (available any colors by RAL)

Finnish plywood Thickness – 9 mm

Fasteners (rivets, screws)

Steel galvanized fasteners

\*The mobile, sports track produced by composite modules of different geometry. Easily available to transform the equipment to other configuration.