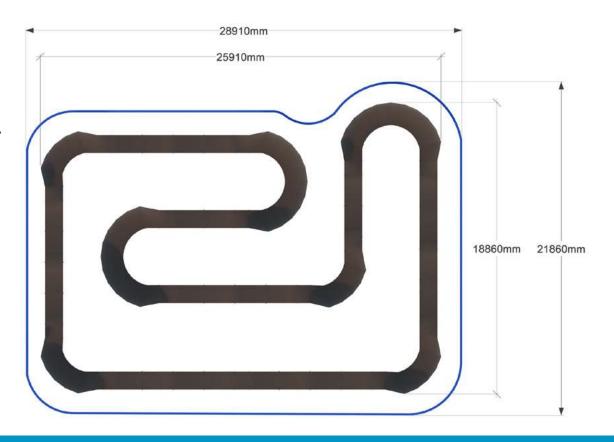

## PROJECT OF PUMP TRACK SKP 26-19

 $l\times w\times h,mm$ 

DIMENSIONS: **25910x18860x1200** 