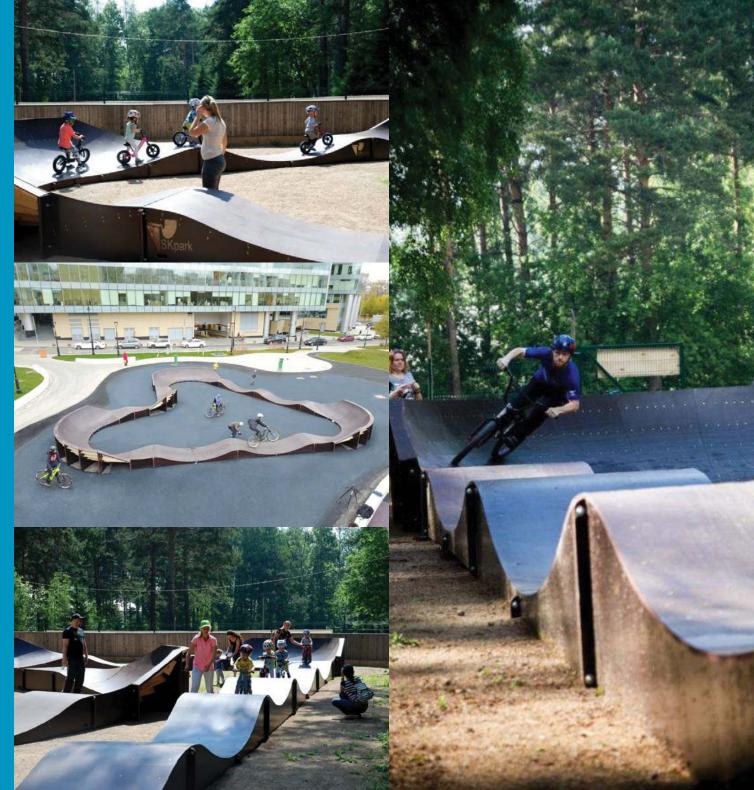

## WOODEN FRAME

mobile version of equipment\*

Frame\*\*

Smoothed and planed timber Finnish laminated plywood

Surface

Finnish laminated plywood Thickness – 12mm

Side rounded panels (available any colors by RAL)

Finnish plywood Thickness – 9 mm

Fasteners (rivets, screws)

Steel galvanized fasteners

\*The mobile, sports track produced by composite modules of different geometry. Easily available to transform the equipment to other configuration.

## **DESIGN AND BRANDING**

drawing a logo on the equipment

• coloring of a using surface and side panels in any color by RAL

119571, Moscow, Leninsky Prospekt, 158

+7 (495) 988-27-38

skpark\_official

**B** skparkru