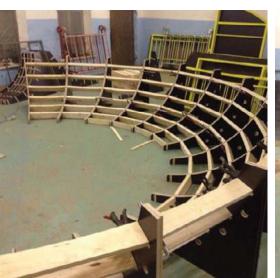

## WOODEN FRAME

mobile version of equipment\*

Frame\*\*

Smoothed and planed timber Finnish laminated plywood

Surface

Finnish laminated plywood Thickness – 12mm

Side rounded panels (available any colors by RAL)

Finnish plywood Thickness – 9 mm

Fasteners (rivets, screws)

Steel galvanized fasteners

\*The mobile, sports track produced by composite modules of different geometry. Easily available to transform the equipment to other configuration.

\*\*Processing by antiseptic and fire prevention solute.

ALL USED MATERIALS ARE CERTIFIED AND HAVE CERTIFICATE OF CONFORMITY