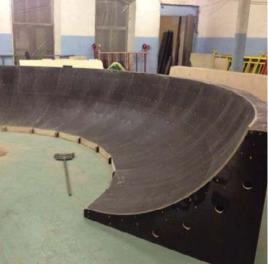

## WOODEN FRAME

mobile version of equipment\*

Frame\*\*

Smoothed and planed timber Finnish laminated plywood

Surface

Finnish laminated plywood Thickness – 12mm

Side rounded panels (available any colors by RAL)

Finnish plywood Thickness – 9 mm

Fasteners (rivets, screws)

Steel galvanized fasteners

\*The mobile, sports track produced by composite modules of different geometry. Easily available to transform the equipment to other configuration.

\*\*Processing by antiseptic and fire prevention solute.

ALL USED MATERIALS ARE CERTIFIED AND HAVE CERTIFICATE OF CONFORMITY