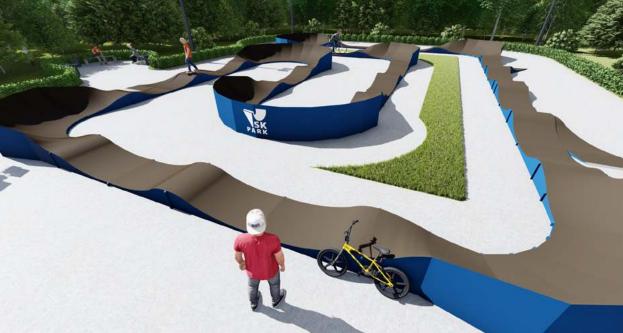

## PROJECT OF PUMP TRACK SKP 26-19

 $l\times w\times h,mm$ 

DIMENSIONS: **25910x18860x1200** 

#### **About project:**

Project is directed for riders with medium level and professional riders for Olympic discipline «BMX race». Pump track provides 3 turns by 180 degrees and 4 turns by 90 degrees. It suitable for competitions, demonstration performances and pump battles. Equipment also will be suitable for training children up 7 years old.

Primary users: BMX/MTB, skateboarding, rollerblading,

kickscooter

Level: beginners/medium/professional

The average numbers of riders: **4 people** 

Minimum area size: 26m x19m (468m²)

The recommended area size: 32m x 25m (768m²)

Route length -119 meters

Warranty – 2 years

PLEASE CLARIFY
PRICE AND TERMS
WITH MANAGERS
OF SKPARK COMPANY

PARK PARK

<sup>\*</sup> dense and plain surface is necessary