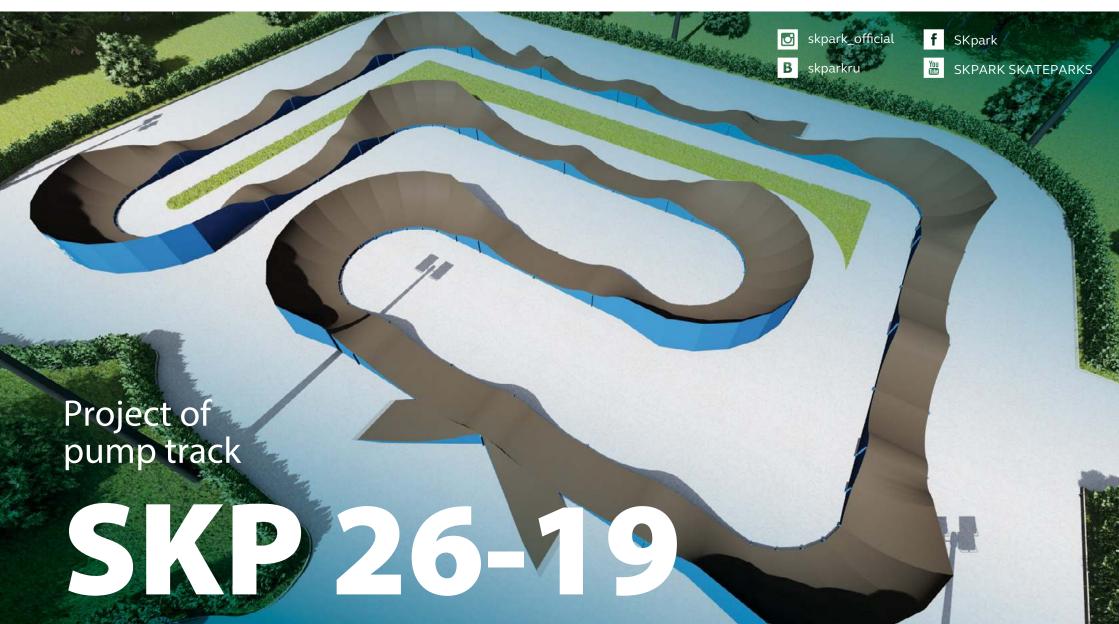

## PROJECT OF PUMP TRACK SKP 26-19

 $l\times w\times h,mm$ 

DIMENSIONS: **25910x18860x1200** 

# PROJECT OF PUMP TRACK SKP 26-19

#### **About project:**

Project is directed for riders with medium level and professional riders for Olympic discipline «BMX race». Pump track provides 3 turns by 180 degrees and 4 turns by 90 degrees. It suitable for competitions, demonstration performances and pump battles. Equipment also will be suitable for training children up 7 years old.