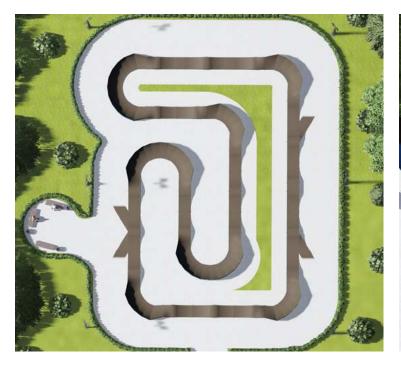

## PROJECT OF PUMP TRACK SKP 26-19

 $l\times w\times h,mm$ 

DIMENSIONS: **25910x18860x1200** 

#### **About project:**

Project is directed for riders with medium level and professional riders for Olympic discipline «BMX race». Pump track provides 3 turns by 180 degrees and 4 turns by 90 degrees. It suitable for competitions, demonstration performances and pump battles. Equipment also will be suitable for training children up 7 years old.

Route length -119 meters

Warranty – 2 years

PLEASE CLARIFY
PRICE AND TERMS
WITH MANAGERS
OF SKPARK COMPANY

PARK PARK

<sup>\*</sup> dense and plain surface is necessary