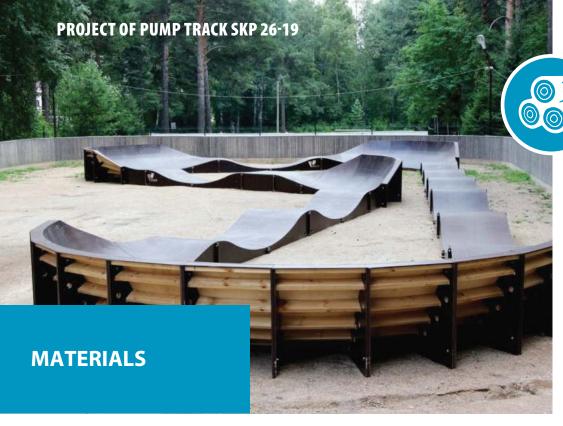

## PROJECT OF PUMP TRACK SKP 26-19

 $l\times w\times h,mm$ 

DIMENSIONS: **25910x18860x1200** 

# PROJECT OF PUMP TRACK SKP 26-19

#### **About project:**

Project is directed for riders with medium level and professional riders for Olympic discipline «BMX race». Pump track provides 3 turns by 180 degrees and 4 turns by 90 degrees. It suitable for competitions, demonstration performances and pump battles. Equipment also will be suitable for training children up 7 years old.

Primary users: BMX/MTB, skateboarding, rollerblading,

kickscooter

Level: beginners/medium/professional

The average numbers of riders: **4 people** 

Minimum area size: 26m x19m (468m²)

The recommended area size: 32m x 25m (768m²)

Route length -119 meters

Warranty – 2 years

PLEASE CLARIFY
PRICE AND TERMS
WITH MANAGERS
OF SKPARK COMPANY

PARK PARK

<sup>\*</sup> dense and plain surface is necessary