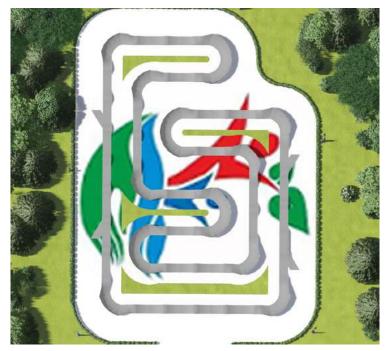

## PROJECT OF PUMP TRACK SKP 26-19

 $l\times w\times h,mm$ 

DIMENSIONS: **25910x18860x1200** 

#### **About project:**

Project is directed for riders with medium level and professional riders for Olympic discipline «BMX race». Pump track provides 3 turns by 180 degrees and 4 turns by 90 degrees. It suitable for competitions, demonstration performances and pump battles. Equipment also will be suitable for training children up 7 years old.

Route length -119 meters

Warranty – 2 years

PLEASE CLARIFY
PRICE AND TERMS
WITH MANAGERS
OF SKPARK COMPANY

PARK PARK

<sup>\*</sup> dense and plain surface is necessary