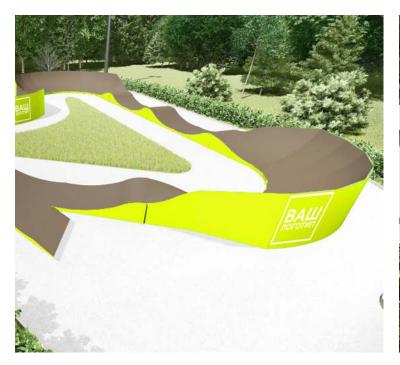

## PROJECT OF PUMP TRACK SKP 26-19

 $l\times w\times h,mm$ 

DIMENSIONS: **25910x18860x1200** 

# PROJECT OF PUMP TRACK SKP 26-19

### Project of pump track SKP 26-19