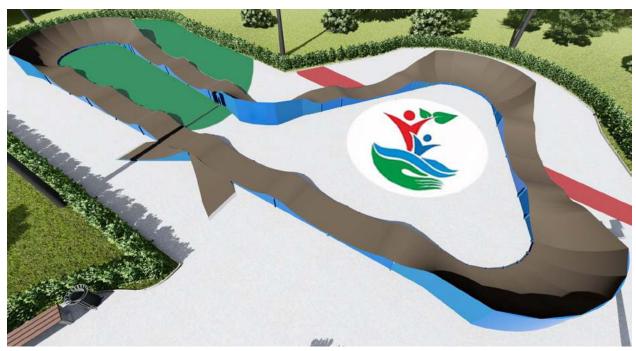

## PROJECT OF PUMP TRACK SKP 26-19

 $l\times w\times h,mm$ 

DIMENSIONS: **25910x18860x1200** 

#### **About project:**

Project is directed for riders with medium level and professional riders for Olympic discipline «BMX race». Pump track provides 3 turns by 180 degrees and 4 turns by 90 degrees. It suitable for competitions, demonstration performances and pump battles. Equipment also will be suitable for training children up 7 years old.

The good solution for installation in public parks, the sporting venues, housing estates and also for any other objects having the suitable area.

Requirements for area:

asphalt/soil\*/concrete/safety surface

Primary users: BMX/MTB, skateboarding, rollerblading,

kickscooter

Level: beginners/medium/professional

The average numbers of riders: **4 people** 

Minimum area size: 26m x19m (468m²)

The recommended area size: 32m x 25m (768m²)

Route length -119 meters

Warranty – 2 years

PLEASE CLARIFY
PRICE AND TERMS
WITH MANAGERS
OF SKPARK COMPANY

PARK PARK

<sup>\*</sup> dense and plain surface is necessary