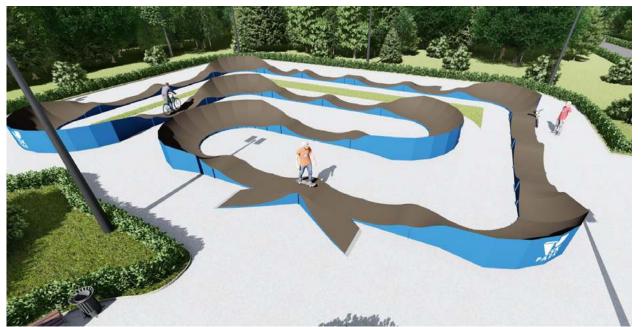

## PROJECT OF PUMP TRACK SKP 26-19

 $l\times w\times h,mm$ 

DIMENSIONS: **25910x18860x1200** 

#### **About project:**

Project is directed for riders with medium level and professional riders for Olympic discipline «BMX race». Pump track provides 3 turns by 180 degrees and 4 turns by 90 degrees. It suitable for competitions, demonstration performances and pump battles. Equipment also will be suitable for training children up 7 years old.

Primary users: BMX/MTB, skateboarding, rollerblading,

kickscooter

Level: beginners/medium/professional

The average numbers of riders: **4 people** 

Minimum area size: 26m x19m (468m²)

The recommended area size: 32m x 25m (768m²)

Route length -119 meters

Warranty – 2 years

PLEASE CLARIFY
PRICE AND TERMS
WITH MANAGERS
OF SKPARK COMPANY

PARK PARK

<sup>\*</sup> dense and plain surface is necessary