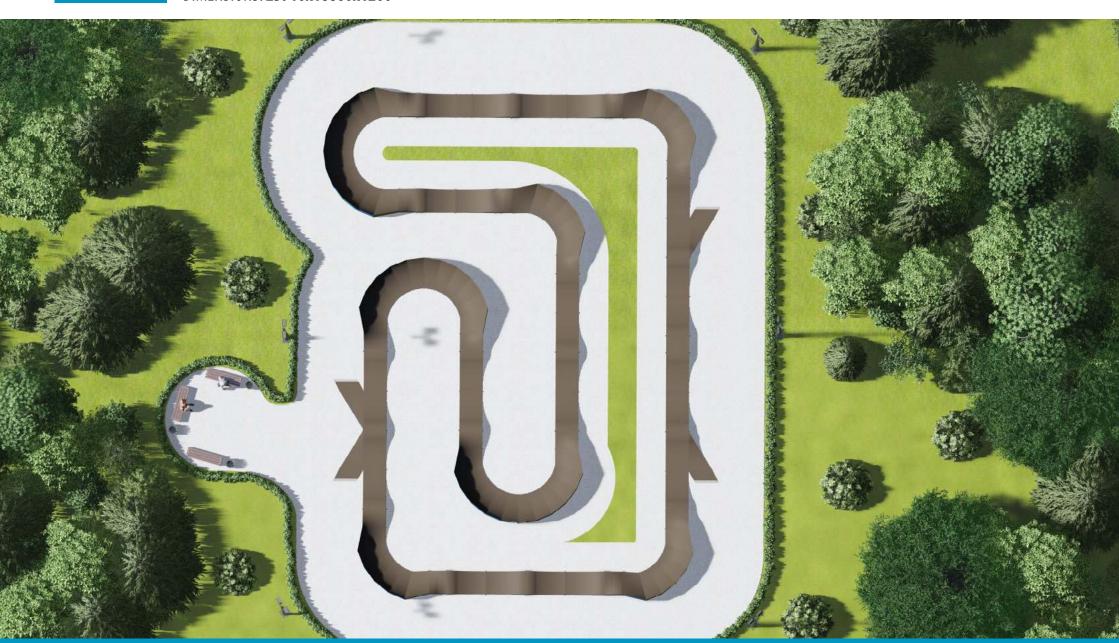

## PROJECT OF PUMP TRACK SKP 26-19

 $l\times w\times h,mm$ 

DIMENSIONS: **25910x18860x1200** 

# PROJECT OF PUMP TRACK SKP 26-19

#### **About project:**

Project is directed for riders with medium level and professional riders for Olympic discipline «BMX race». Pump track provides 3 turns by 180 degrees and 4 turns by 90 degrees. It suitable for competitions, demonstration performances and pump battles. Equipment also will be suitable for training children up 7 years old.