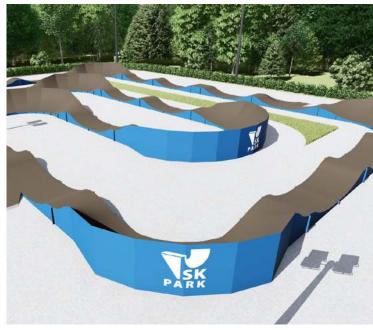

## PROJECT OF PUMP TRACK SKP 26-19

 $l\times w\times h,mm$ 

DIMENSIONS: **25910x18860x1200** 

#### **About project:**

Project is directed for riders with medium level and professional riders for Olympic discipline «BMX race». Pump track provides 3 turns by 180 degrees and 4 turns by 90 degrees. It suitable for competitions, demonstration performances and pump battles. Equipment also will be suitable for training children up 7 years old.

Primary users: BMX/MTB, skateboarding, rollerblading,

kickscooter

Level: beginners/medium/professional

The average numbers of riders: **4 people** 

Minimum area size: 26m x19m (468m²)

The recommended area size: 32m x 25m (768m²)

Route length -119 meters

Warranty – 2 years

PLEASE CLARIFY
PRICE AND TERMS
WITH MANAGERS
OF SKPARK COMPANY

PARK PARK

<sup>\*</sup> dense and plain surface is necessary