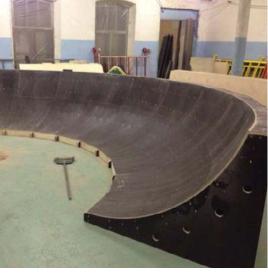

## WOODEN FRAME

mobile version of equipment\*

Frame\*\*

Smoothed and planed timber Finnish laminated plywood

Surface

Finnish laminated plywood Thickness – 12mm

Side rounded panels (available any colors by RAL)

Finnish plywood Thickness – 9 mm

Fasteners (rivets, screws)

Steel galvanized fasteners

\*The mobile, sports track produced by composite modules of different geometry. Easily available to transform the equipment to other configuration.

\*\*Processing by antiseptic and fire prevention solute.

ALL USED MATERIALS ARE CERTIFIED AND HAVE CERTIFICATE OF CONFORMITY