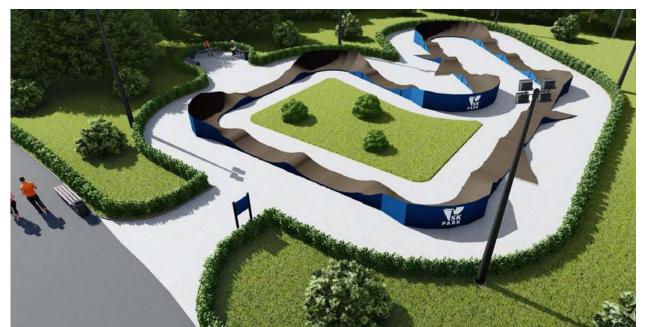

#### **About project:**

Universal modular pump track. Directed for any level of riders. Includes 6 turns changing the direction of the movement of the rider. Pump track is suitable for competitions, shows and the organization of sports school for training for children up 7 years. The good solution for installation in public parks, the sporting venues, housing estates and also for any other objects having the suitable area.