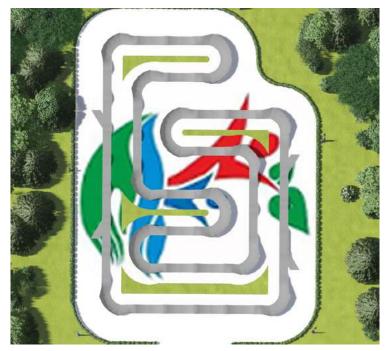

# PROJECT OF PUMP TRACK SKP 29-18 🚱 🕞

 $l\times w\times h,mm$ 

DIMENSIONS: 28590x17540x1200

#### **About project:**

Universal modular pump track. Directed for any level of riders. Includes 6 turns changing the direction of the movement of the rider. Pump track is suitable for competitions, shows and the organization of sports school for training for children up 7 years. The good solution for installation in public parks, the sporting venues, housing estates and also for any other objects having the suitable area.

The recommended area size: 35m x 24m (840m²)

Route length – **93 meters** 

Warranty – 2 years

PLEASE CLARIFY
PRICE AND TERMS
WITH MANAGERS
OF SKPARK COMPANY