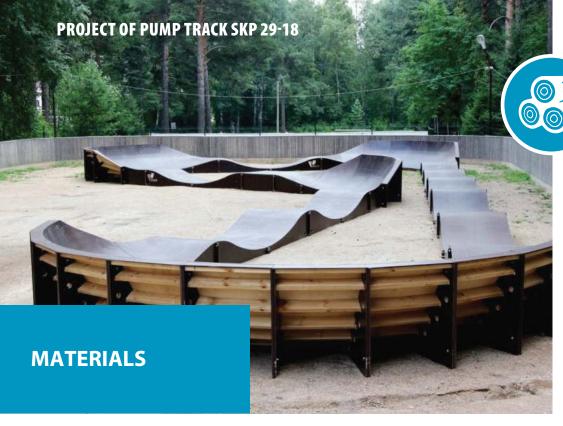

# PROJECT OF PUMP TRACK SKP 29-18 🚱 🕞

 $l\times w\times h,mm$ 

DIMENSIONS: 28590x17540x1200

# PROJECT OF PUMP TRACK SKP 29-18

#### **About project:**

Universal modular pump track. Directed for any level of riders. Includes 6 turns changing the direction of the movement of the rider. Pump track is suitable for competitions, shows and the organization of sports school for training for children up 7 years. The good solution for installation in public parks, the sporting venues, housing estates and also for any other objects having the suitable area.