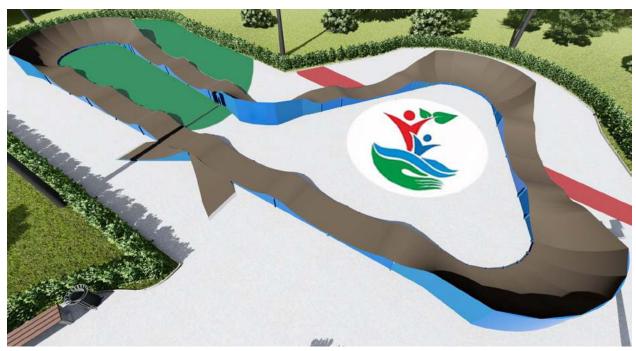

#### **About project:**

Universal modular pump track. Directed for any level of riders. Includes 6 turns changing the direction of the movement of the rider. Pump track is suitable for competitions, shows and the organization of sports school for training for children up 7 years. The good solution for installation in public parks, the sporting venues, housing estates and also for any other objects having the suitable area.

The recommended area size: 35m x 24m (840m²)

Route length – **93 meters** 

Warranty – 2 years

PLEASE CLARIFY
PRICE AND TERMS
WITH MANAGERS
OF SKPARK COMPANY