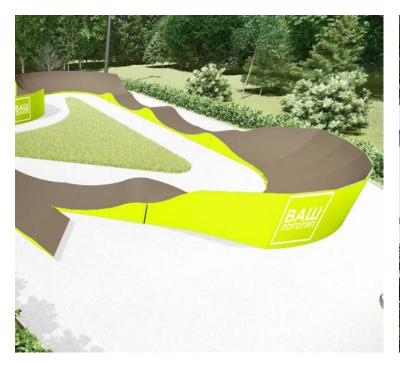

# PROJECT OF PUMP TRACK SKP 29-18 🚱 🕞

 $l\times w\times h,mm$ 

DIMENSIONS: 28590x17540x1200

#### **About project:**

Universal modular pump track. Directed for any level of riders. Includes 6 turns changing the direction of the movement of the rider. Pump track is suitable for competitions, shows and the organization of sports school for training for children up 7 years. The good solution for installation in public parks, the sporting venues, housing estates and also for any other objects having the suitable area.

Requirements for area:

asphalt/soil\*/concrete/safety surface

Primary users: BMX/MTB, skateboarding,

rollerblading, kickscooter

Level: beginners/medium/professional

The average numbers of riders: 4 people

Minimum area size: 29m x18m (522m²)

The recommended area size: 35m x 24m (840m²)

Route length – **93 meters** 

Warranty – 2 years

PLEASE CLARIFY
PRICE AND TERMS
WITH MANAGERS
OF SKPARK COMPANY