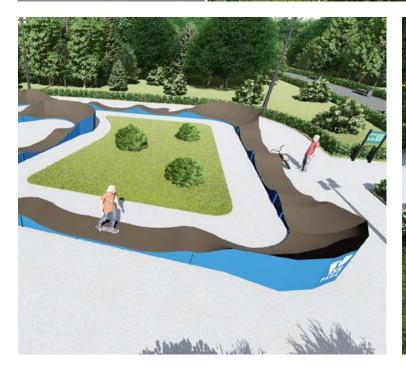

#### **About project:**

Universal modular pump track. Directed for any level of riders. Includes 6 turns changing the direction of the movement of the rider. Pump track is suitable for competitions, shows and the organization of sports school for training for children up 7 years. The good solution for installation in public parks, the sporting venues, housing estates and also for any other objects having the suitable area.