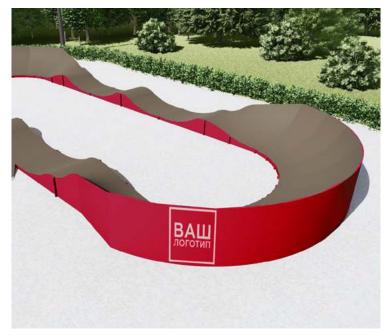

# PROJECT OF PUMP TRACK SKP 29-18 🚱 🕞

 $l\times w\times h,mm$ 

DIMENSIONS: 28590x17540x1200

#### **About project:**

Universal modular pump track. Directed for any level of riders. Includes 6 turns changing the direction of the movement of the rider. Pump track is suitable for competitions, shows and the organization of sports school for training for children up 7 years. The good solution for installation in public parks, the sporting venues, housing estates and also for any other objects having the suitable area.

Requirements for area:

asphalt/soil\*/concrete/safety surface

Primary users: BMX/MTB, skateboarding,

rollerblading, kickscooter

Level: beginners/medium/professional

The average numbers of riders: 4 people

Minimum area size: 29m x18m (522m²)

The recommended area size: 35m x 24m (840m²)

Route length – **93 meters** 

Warranty – 2 years

PLEASE CLARIFY
PRICE AND TERMS
WITH MANAGERS
OF SKPARK COMPANY