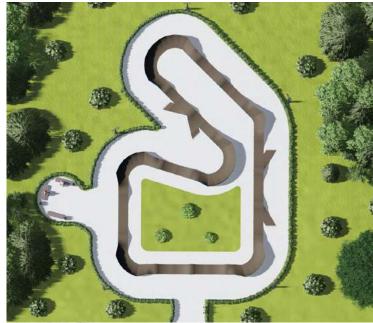

#### **About project:**

Universal modular pump track. Directed for any level of riders. Includes 6 turns changing the direction of the movement of the rider. Pump track is suitable for competitions, shows and the organization of sports school for training for children up 7 years. The good solution for installation in public parks, the sporting venues, housing estates and also for any other objects having the suitable area.