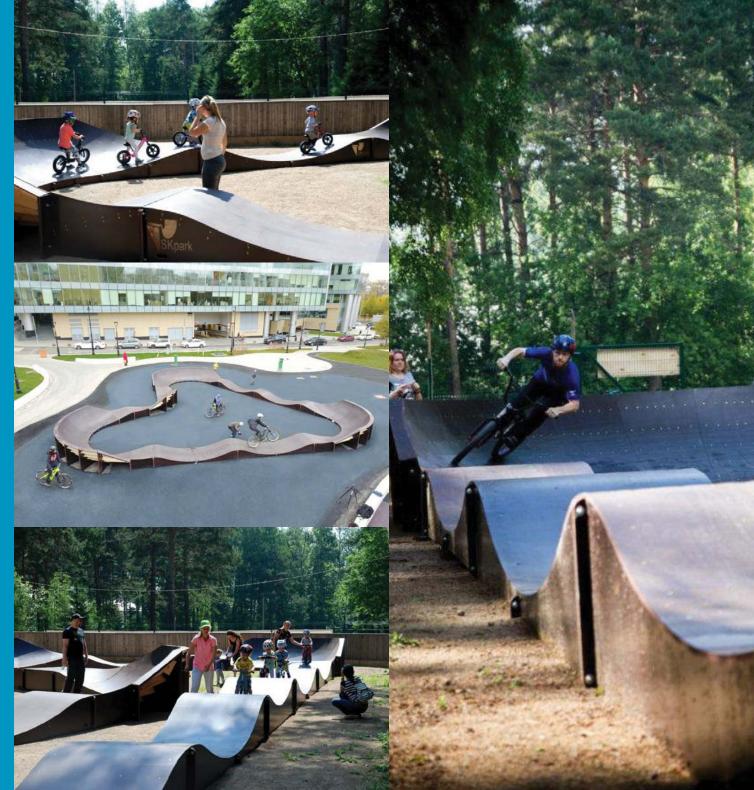

# PROJECT OF PUMP TRACK SKP 29-18 🚱 🕞

 $l\times w\times h,mm$ 

DIMENSIONS: 28590x17540x1200

# PROJECT OF PUMP TRACK SKP 29-18

#### **About project:**

Universal modular pump track. Directed for any level of riders. Includes 6 turns changing the direction of the movement of the rider. Pump track is suitable for competitions, shows and the organization of sports school for training for children up 7 years. The good solution for installation in public parks, the sporting venues, housing estates and also for any other objects having the suitable area.

### Project of pump track SKP 29-18