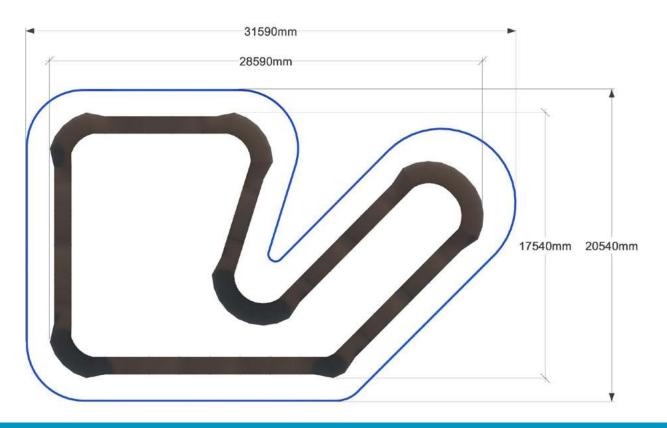

# PROJECT OF PUMP TRACK SKP 29-18 🚱 🕞

 $l\times w\times h,mm$ 

DIMENSIONS: 28590x17540x1200

Requirements for area:

asphalt/soil\*/concrete/safety surface

Primary users: BMX/MTB, skateboarding,

rollerblading, kickscooter

Level: beginners/medium/professional

The average numbers of riders: 4 people

Minimum area size: 29m x18m (522m²)

The recommended area size: 35m x 24m (840m²)

Route length – **93 meters** 

Warranty – 2 years

PLEASE CLARIFY
PRICE AND TERMS
WITH MANAGERS
OF SKPARK COMPANY

#### **SAFETY ZONE**

<sup>\*</sup> dense and plain surface is necessary