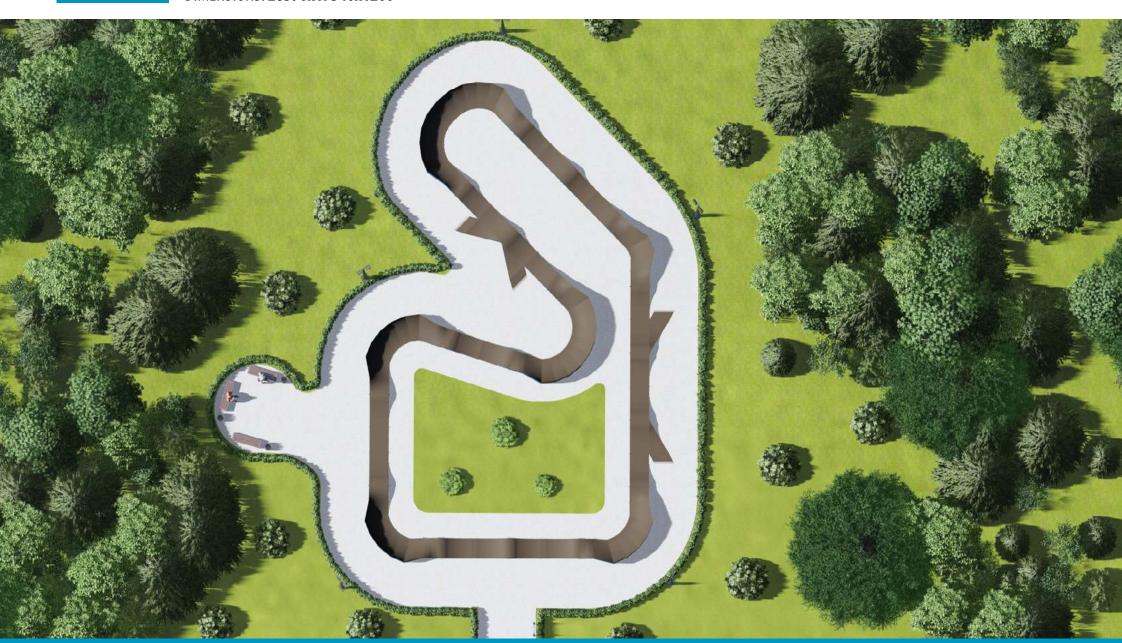

### Project of pump track SKP 29-18

#### **About project:**

Universal modular pump track. Directed for any level of riders. Includes 6 turns changing the direction of the movement of the rider. Pump track is suitable for competitions, shows and the organization of sports school for training for children up 7 years. The good solution for installation in public parks, the sporting venues, housing estates and also for any other objects having the suitable area.

Requirements for area:

asphalt/soil\*/concrete/safety surface

Primary users: BMX/MTB, skateboarding,

rollerblading, kickscooter

Level: beginners/medium/professional

The average numbers of riders: 4 people

Minimum area size: 29m x18m (522m²)

The recommended area size: 35m x 24m (840m²)

Route length – **93 meters** 

Warranty – 2 years

PLEASE CLARIFY
PRICE AND TERMS
WITH MANAGERS
OF SKPARK COMPANY