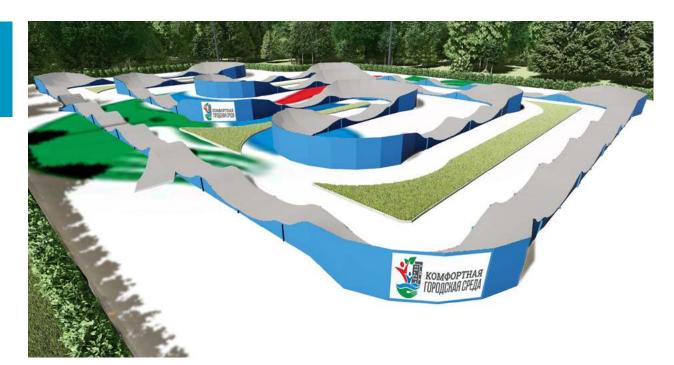

# PROJECT OF PUMP TRACK SKP 29-18 🚱 🕞

 $l\times w\times h,mm$ 

DIMENSIONS: 28590x17540x1200

#### **About project:**

Universal modular pump track. Directed for any level of riders. Includes 6 turns changing the direction of the movement of the rider. Pump track is suitable for competitions, shows and the organization of sports school for training for children up 7 years. The good solution for installation in public parks, the sporting venues, housing estates and also for any other objects having the suitable area.

Requirements for area:

asphalt/soil\*/concrete/safety surface

Primary users: BMX/MTB, skateboarding,

rollerblading, kickscooter

Level: beginners/medium/professional

The average numbers of riders: 4 people

Minimum area size: 29m x18m (522m²)