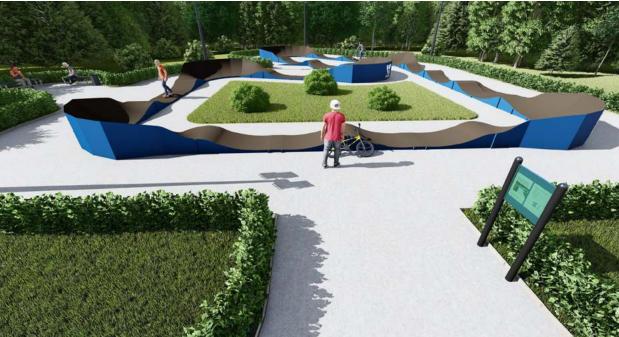

# PROJECT OF PUMP TRACK SKP 29-18 🚱 🕞

 $l\times w\times h,mm$ 

DIMENSIONS: 28590x17540x1200

#### **About project:**

Universal modular pump track. Directed for any level of riders. Includes 6 turns changing the direction of the movement of the rider. Pump track is suitable for competitions, shows and the organization of sports school for training for children up 7 years. The good solution for installation in public parks, the sporting venues, housing estates and also for any other objects having the suitable area.

Requirements for area:

asphalt/soil\*/concrete/safety surface

Primary users: BMX/MTB, skateboarding,

rollerblading, kickscooter

Level: beginners/medium/professional

The average numbers of riders: 4 people

Minimum area size: 29m x18m (522m²)

The recommended area size: 35m x 24m (840m²)

Route length – **93 meters** 

Warranty – 2 years

PLEASE CLARIFY
PRICE AND TERMS
WITH MANAGERS
OF SKPARK COMPANY

#### **SAFETY ZONE**

<sup>\*</sup> dense and plain surface is necessary