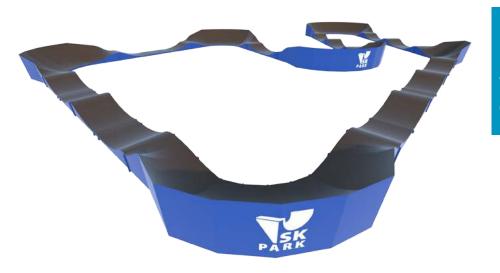

## WOODEN FRAME

mobile version of equipment\*

Frame\*\*

Smoothed and planed timber Finnish laminated plywood

Surface

Finnish laminated plywood Thickness – 12mm

Side rounded panels (available any colors by RAL)

Finnish plywood Thickness – 9 mm

Fasteners (rivets, screws)

Steel galvanized fasteners

\*The mobile, sports track produced by composite modules of different geometry. Easily available to transform the equipment to other configuration.

\*\*Processing by antiseptic and fire prevention solute.

ALL USED MATERIALS ARE CERTIFIED AND HAVE CERTIFICATE OF CONFORMITY