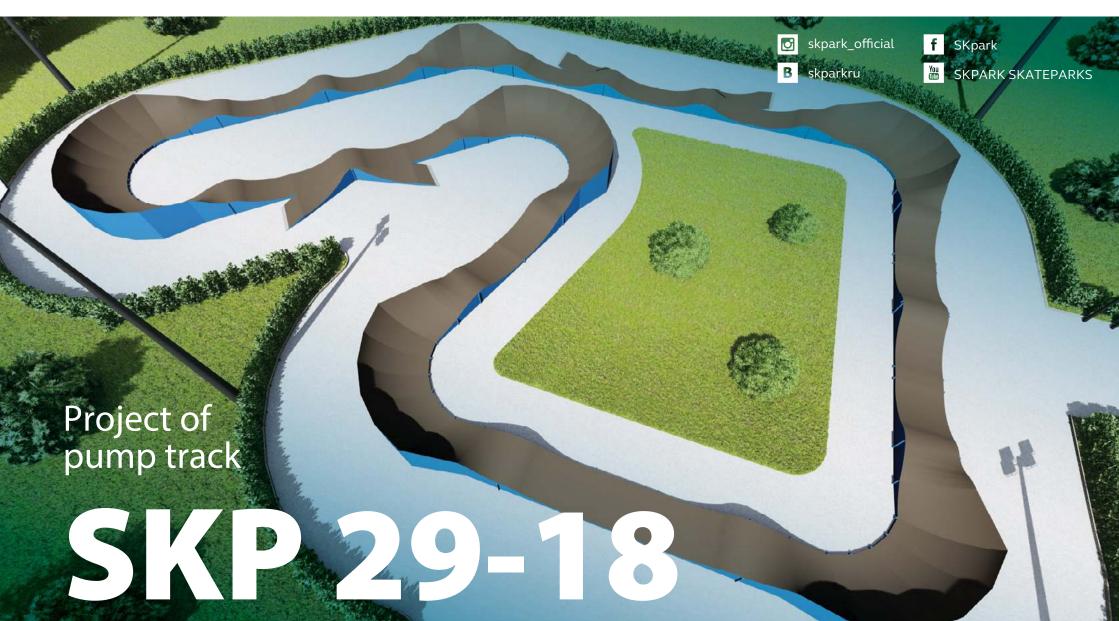

# PROJECT OF PUMP TRACK SKP 29-18 🚱 🕞

 $l\times w\times h,mm$ 

DIMENSIONS: 28590x17540x1200

# PROJECT OF PUMP TRACK SKP 29-18

#### **About project:**

Universal modular pump track. Directed for any level of riders. Includes 6 turns changing the direction of the movement of the rider. Pump track is suitable for competitions, shows and the organization of sports school for training for children up 7 years. The good solution for installation in public parks, the sporting venues, housing estates and also for any other objects having the suitable area.

Requirements for area:

asphalt/soil\*/concrete/safety surface

Primary users: BMX/MTB, skateboarding,

rollerblading, kickscooter

Level: beginners/medium/professional

The average numbers of riders: 4 people

Minimum area size: 29m x18m (522m²)

The recommended area size: 35m x 24m (840m²)

Route length – **93 meters** 

Warranty – 2 years

PLEASE CLARIFY
PRICE AND TERMS
WITH MANAGERS
OF SKPARK COMPANY