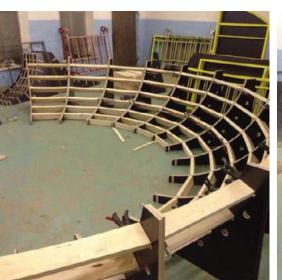

## WOODEN FRAME

mobile version of equipment\*

Frame\*\*

Smoothed and planed timber Finnish laminated plywood

Surface

Finnish laminated plywood Thickness – 12mm

Side rounded panels (available any colors by RAL)

Finnish plywood Thickness – 9 mm

Fasteners (rivets, screws)

Steel galvanized fasteners

\*The mobile, sports track produced by composite modules of different geometry. Easily available to transform the equipment to other configuration.

\*\*Processing by antiseptic and fire prevention solute.

ALL USED MATERIALS ARE CERTIFIED AND HAVE CERTIFICATE OF CONFORMITY