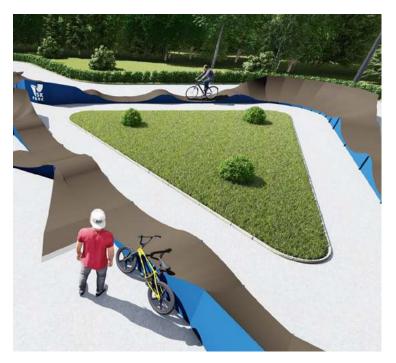

#### **About project:**

This pump track directed for average level of riders. It is suitable for competitions, shows and the organization of sports school for training for children up 7 years as well as for training Olympic sportsmen's in «BMX Race» Olympic discipline. The pump track includes 4 turns on 120 degree and 2 turns on 60 degree. Total length – 92 meters. The good solution for installation in public parks, the sporting venues, educational institutions, housing estates and also for any other objects having the suitable area.