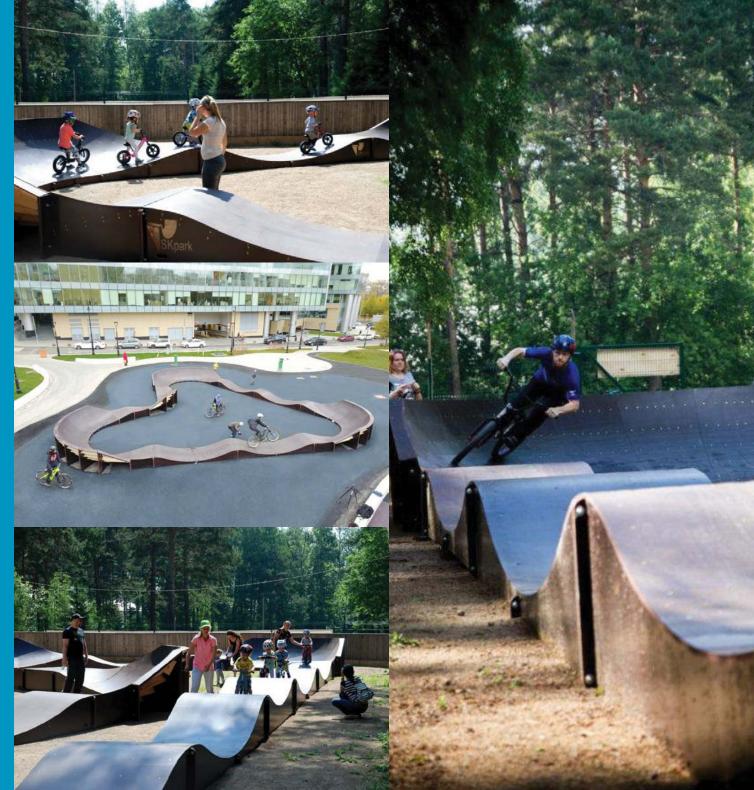

## PROJECT OF PUMP TRACK SKP 30-18 🚳 🕒 🚨

 $l\times w\times h,mm$ 

DIMENSIONS: 29520x17350x1200

# PROJECT OF PUMP TRACK SKP 30-18

#### **About project:**

This pump track directed for average level of riders. It is suitable for competitions, shows and the organization of sports school for training for children up 7 years as well as for training Olympic sportsmen's in «BMX Race» Olympic discipline. The pump track includes 4 turns on 120 degree and 2 turns on 60 degree. Total length – 92 meters. The good solution for installation in public parks, the sporting venues, educational institutions, housing estates and also for any other objects having the suitable area.

Requirements for area:

asphalt/soil\*/concrete/safety surface

Primary users: BMX/MTB, skateboarding,

rollerblading, kickscooter

Level: beginners/medium/professional

The average numbers of riders: 4 people

Minimum area size: 30m x18m (540m²)

The recommended area size: 36m x 24m (864m²)

Route length - 92 meters

Warranty – 2 years

PLEASE CLARIFY
PRICE AND TERMS
WITH MANAGERS
OF SKPARK COMPANY