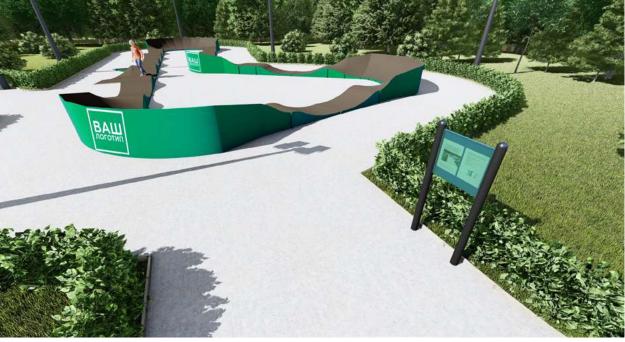

ssary

### Project of pump track SKP 30-18















## WOODEN FRAME

mobile version of equipment\*



Frame\*\*

Smoothed and planed timber Finnish laminated plywood



Surface

Finnish laminated plywood Thickness – 12mm



Side rounded panels (available any colors by RAL)

Finnish plywood Thickness – 9 mm



Fasteners (rivets, screws)

Steel galvanized fasteners

\*The mobile, sports track produced by composite modules of different geometry. Easily available to transform the equipment to other configuration.

ALL USED MATERIALS ARE CERTIFIED AND HAVE CERTIFICATE OF CONFORMITY

<sup>\*\*</sup>Processing by antiseptic and fire prevention solute.

## **DESIGN AND BRANDING**

drawing a logo on the equipment







• coloring of a using surface and side panels in any color by RAL











119571, Moscow, Leninsky Prospekt, 158

+7 (495) 988-27-38

skpark\_official

**B** skparkru

**f** SKpark

SKPARK SKATEPARKS

MAIL@SKPARK.RU WWW.SKPARK.RU