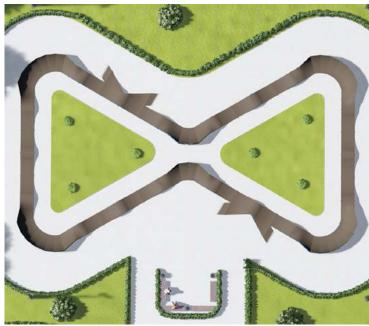

#### **About project:**

This pump track directed for average level of riders. It is suitable for competitions, shows and the organization of sports school for training for children up 7 years as well as for training Olympic sportsmen's in «BMX Race» Olympic discipline. The pump track includes 4 turns on 120 degree and 2 turns on 60 degree. Total length – 92 meters. The good solution for installation in public parks, the sporting venues, educational institutions, housing estates and also for any other objects having the suitable area.

The recommended area size: 36m x 24m (864m²)

Route length - 92 meters

Warranty – 2 years

PLEASE CLARIFY
PRICE AND TERMS
WITH MANAGERS
OF SKPARK COMPANY