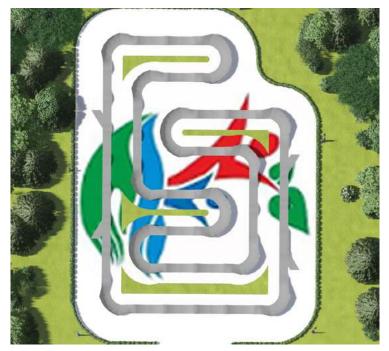

## PROJECT OF PUMP TRACK SKP 30-18 🚳 🕒 🚨

 $l\times w\times h,mm$ 

DIMENSIONS: 29520x17350x1200

#### **About project:**

This pump track directed for average level of riders. It is suitable for competitions, shows and the organization of sports school for training for children up 7 years as well as for training Olympic sportsmen's in «BMX Race» Olympic discipline. The pump track includes 4 turns on 120 degree and 2 turns on 60 degree. Total length – 92 meters. The good solution for installation in public parks, the sporting venues, educational institutions, housing estates and also for any other objects having the suitable area.

The recommended area size: 36m x 24m (864m²)

Route length - 92 meters

Warranty – 2 years

PLEASE CLARIFY
PRICE AND TERMS
WITH MANAGERS
OF SKPARK COMPANY