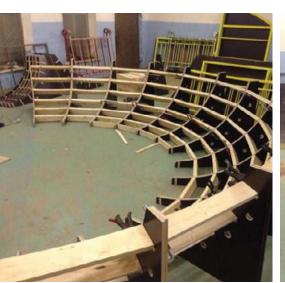

## WOODEN FRAME

mobile version of equipment\*

Frame\*\*

Smoothed and planed timber Finnish laminated plywood

Surface

Finnish laminated plywood Thickness – 12mm

Side rounded panels (available any colors by RAL)

Finnish plywood Thickness – 9 mm

Fasteners (rivets, screws)

Steel galvanized fasteners

\*The mobile, sports track produced by composite modules of different geometry. Easily available to transform the equipment to other configuration.

ALL USED MATERIALS ARE CERTIFIED AND HAVE CERTIFICATE OF CONFORMITY

<sup>\*\*</sup>Processing by antiseptic and fire prevention solute.