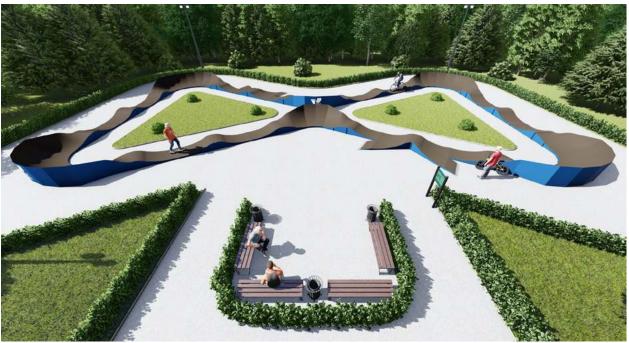

## PROJECT OF PUMP TRACK SKP 30-18 🚳 🕒 🚨

 $l\times w\times h,mm$ 

DIMENSIONS: 29520x17350x1200

# PROJECT OF PUMP TRACK SKP 30-18

#### **About project:**

This pump track directed for average level of riders. It is suitable for competitions, shows and the organization of sports school for training for children up 7 years as well as for training Olympic sportsmen's in «BMX Race» Olympic discipline. The pump track includes 4 turns on 120 degree and 2 turns on 60 degree. Total length – 92 meters. The good solution for installation in public parks, the sporting venues, educational institutions, housing estates and also for any other objects having the suitable area.

Requirements for area:

asphalt/soil\*/concrete/safety surface

Primary users: BMX/MTB, skateboarding,

rollerblading, kickscooter

Level: beginners/medium/professional

The average numbers of riders: 4 people

Minimum area size: 30m x18m (540m²)

The recommended area size: 36m x 24m (864m²)

Route length - 92 meters

Warranty – 2 years

PLEASE CLARIFY
PRICE AND TERMS
WITH MANAGERS
OF SKPARK COMPANY