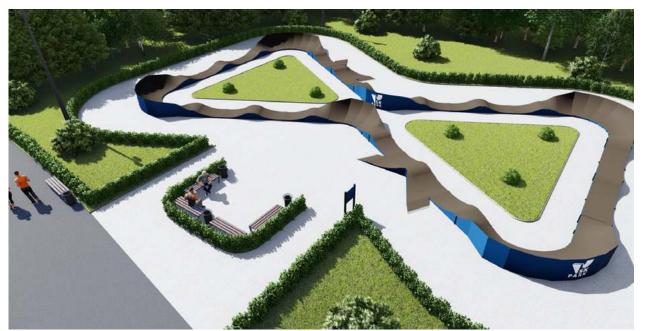

#### **About project:**

This pump track directed for average level of riders. It is suitable for competitions, shows and the organization of sports school for training for children up 7 years as well as for training Olympic sportsmen's in «BMX Race» Olympic discipline. The pump track includes 4 turns on 120 degree and 2 turns on 60 degree. Total length – 92 meters. The good solution for installation in public parks, the sporting venues, educational institutions, housing estates and also for any other objects having the suitable area.

The recommended area size: 36m x 24m (864m²)

Route length - 92 meters

Warranty – 2 years

PLEASE CLARIFY
PRICE AND TERMS
WITH MANAGERS
OF SKPARK COMPANY