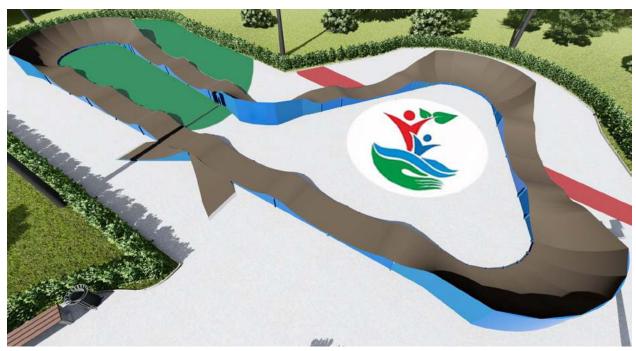

## PROJECT OF PUMP TRACK SKP 30-18 🚳 🕒 🚨

 $l\times w\times h,mm$ 

DIMENSIONS: 29520x17350x1200

# PROJECT OF PUMP TRACK SKP 30-18

#### **About project:**

This pump track directed for average level of riders. It is suitable for competitions, shows and the organization of sports school for training for children up 7 years as well as for training Olympic sportsmen's in «BMX Race» Olympic discipline. The pump track includes 4 turns on 120 degree and 2 turns on 60 degree. Total length – 92 meters. The good solution for installation in public parks, the sporting venues, educational institutions, housing estates and also for any other objects having the suitable area.