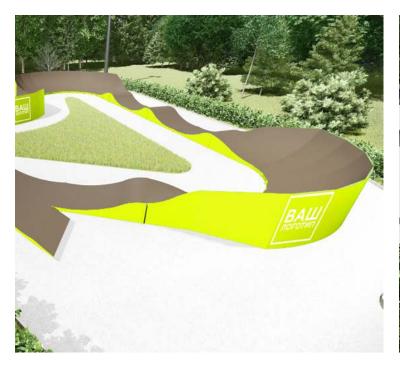

## PROJECT OF PUMP TRACK SKP 30-18 🚳 🕒 🚨

 $l\times w\times h,mm$ 

DIMENSIONS: 29520x17350x1200

# PROJECT OF PUMP TRACK SKP 30-18

#### **About project:**

This pump track directed for average level of riders. It is suitable for competitions, shows and the organization of sports school for training for children up 7 years as well as for training Olympic sportsmen's in «BMX Race» Olympic discipline. The pump track includes 4 turns on 120 degree and 2 turns on 60 degree. Total length – 92 meters. The good solution for installation in public parks, the sporting venues, educational institutions, housing estates and also for any other objects having the suitable area.

Requirements for area:

asphalt/soil\*/concrete/safety surface

Primary users: BMX/MTB, skateboarding,

rollerblading, kickscooter

Level: beginners/medium/professional

The average numbers of riders: 4 people

Minimum area size: 30m x18m (540m²)

The recommended area size: 36m x 24m (864m²)

Route length - 92 meters

Warranty – 2 years

PLEASE CLARIFY
PRICE AND TERMS
WITH MANAGERS
OF SKPARK COMPANY