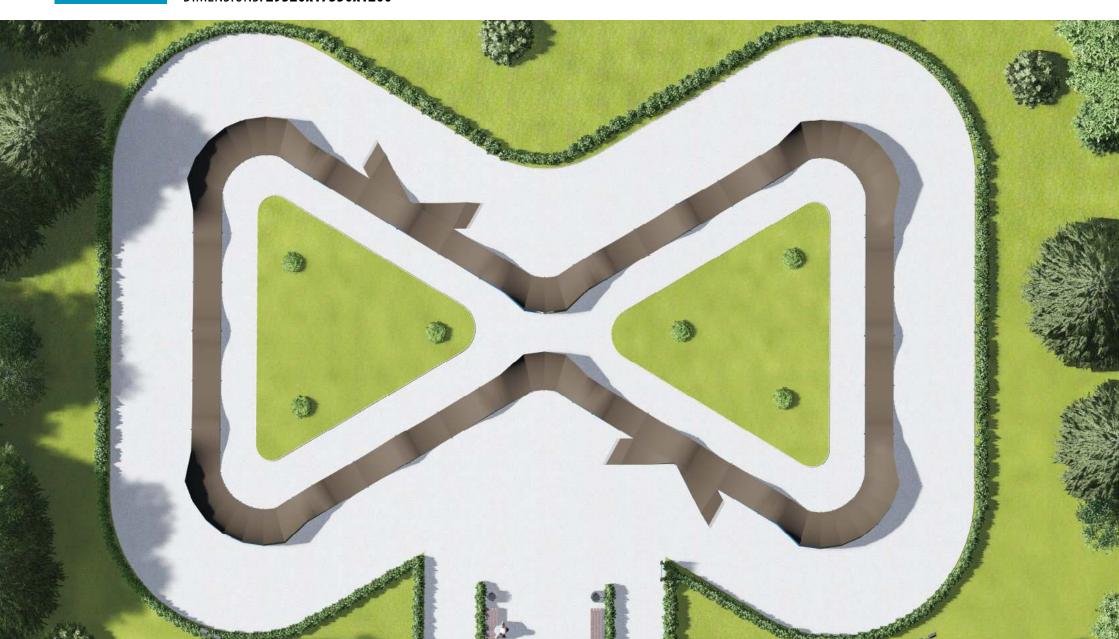

## PROJECT OF PUMP TRACK SKP 30-18 🚳 🕒 🚨

 $l\times w\times h,mm$ 

DIMENSIONS: 29520x17350x1200

# PROJECT OF PUMP TRACK SKP 30-18

#### **About project:**

This pump track directed for average level of riders. It is suitable for competitions, shows and the organization of sports school for training for children up 7 years as well as for training Olympic sportsmen's in «BMX Race» Olympic discipline. The pump track includes 4 turns on 120 degree and 2 turns on 60 degree. Total length – 92 meters. The good solution for installation in public parks, the sporting venues, educational institutions, housing estates and also for any other objects having the suitable area.

Requirements for area:

asphalt/soil\*/concrete/safety surface

Primary users: BMX/MTB, skateboarding,

rollerblading, kickscooter

Level: beginners/medium/professional

The average numbers of riders: 4 people

Minimum area size: 30m x18m (540m²)

The recommended area size: 36m x 24m (864m²)

Route length - 92 meters

Warranty – 2 years

PLEASE CLARIFY
PRICE AND TERMS
WITH MANAGERS
OF SKPARK COMPANY