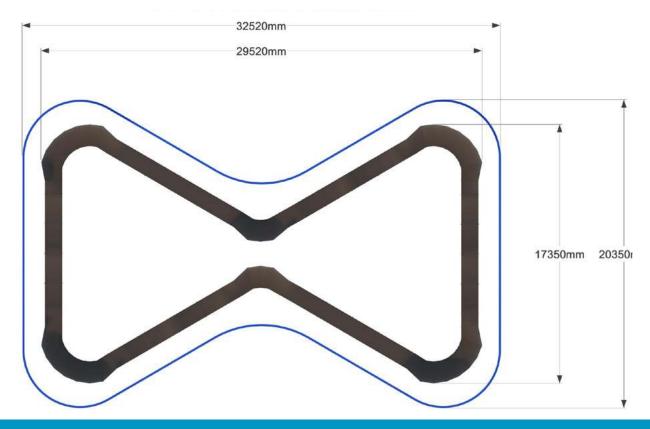

## PROJECT OF PUMP TRACK SKP 30-18 🚳 🕒 🚨

 $l\times w\times h,mm$ 

DIMENSIONS: 29520x17350x1200

#### **About project:**

This pump track directed for average level of riders. It is suitable for competitions, shows and the organization of sports school for training for children up 7 years as well as for training Olympic sportsmen's in «BMX Race» Olympic discipline. The pump track includes 4 turns on 120 degree and 2 turns on 60 degree. Total length – 92 meters. The good solution for installation in public parks, the sporting venues, educational institutions, housing estates and also for any other objects having the suitable area.

Requirements for area:

asphalt/soil\*/concrete/safety surface

Primary users: BMX/MTB, skateboarding,

rollerblading, kickscooter

Level: beginners/medium/professional

The average numbers of riders: 4 people

Minimum area size: 30m x18m (540m²)

The recommended area size: 36m x 24m (864m²)

Route length - 92 meters

Warranty – 2 years

PLEASE CLARIFY
PRICE AND TERMS
WITH MANAGERS
OF SKPARK COMPANY

#### **SAFETY ZONE**

<sup>\*</sup> dense and plain surface is necessary