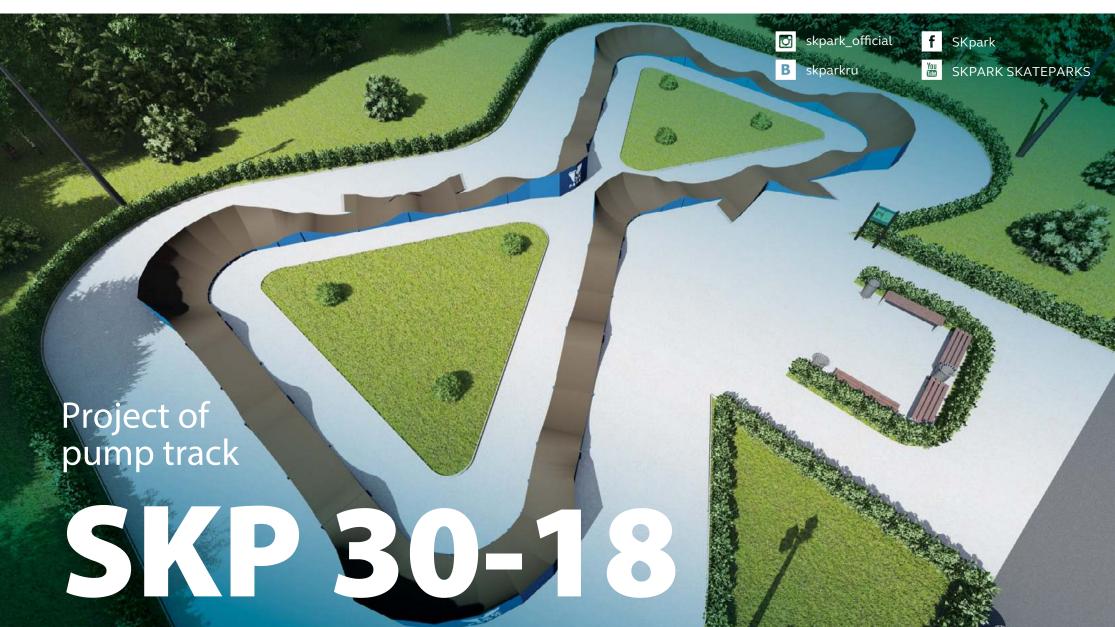

## PROJECT OF PUMP TRACK SKP 30-18 🚳 🕒 🚨

 $l\times w\times h,mm$ 

DIMENSIONS: 29520x17350x1200

# PROJECT OF PUMP TRACK SKP 30-18

#### **About project:**

This pump track directed for average level of riders. It is suitable for competitions, shows and the organization of sports school for training for children up 7 years as well as for training Olympic sportsmen's in «BMX Race» Olympic discipline. The pump track includes 4 turns on 120 degree and 2 turns on 60 degree. Total length – 92 meters. The good solution for installation in public parks, the sporting venues, educational institutions, housing estates and also for any other objects having the suitable area.

Requirements for area:

asphalt/soil\*/concrete/safety surface

Primary users: BMX/MTB, skateboarding,

rollerblading, kickscooter

Level: beginners/medium/professional

The average numbers of riders: 4 people

Minimum area size: 30m x18m (540m²)

The recommended area size: 36m x 24m (864m²)

Route length - 92 meters

Warranty – 2 years

PLEASE CLARIFY
PRICE AND TERMS
WITH MANAGERS
OF SKPARK COMPANY