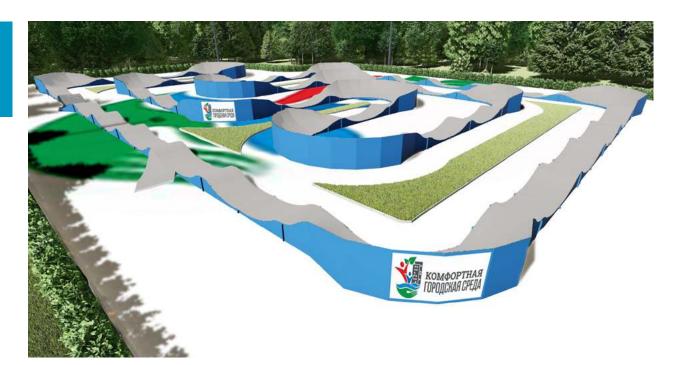

## PROJECT OF PUMP TRACK SKP 30-18 🚳 🕒 🚨

 $l\times w\times h,mm$ 

DIMENSIONS: 29520x17350x1200

# PROJECT OF PUMP TRACK SKP 30-18

#### **About project:**

This pump track directed for average level of riders. It is suitable for competitions, shows and the organization of sports school for training for children up 7 years as well as for training Olympic sportsmen's in «BMX Race» Olympic discipline. The pump track includes 4 turns on 120 degree and 2 turns on 60 degree. Total length – 92 meters. The good solution for installation in public parks, the sporting venues, educational institutions, housing estates and also for any other objects having the suitable area.