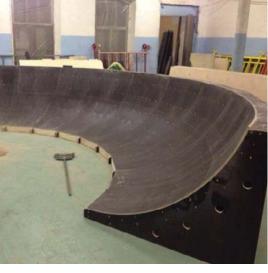

## WOODEN FRAME

mobile version of equipment\*

Frame\*\*

Smoothed and planed timber Finnish laminated plywood

Surface

Finnish laminated plywood Thickness – 12mm

Side rounded panels (available any colors by RAL)

Finnish plywood Thickness – 9 mm

Fasteners (rivets, screws)

Steel galvanized fasteners

\*The mobile, sports track produced by composite modules of different geometry. Easily available to transform the equipment to other configuration.

ALL USED MATERIALS ARE CERTIFIED AND HAVE CERTIFICATE OF CONFORMITY

<sup>\*\*</sup>Processing by antiseptic and fire prevention solute.