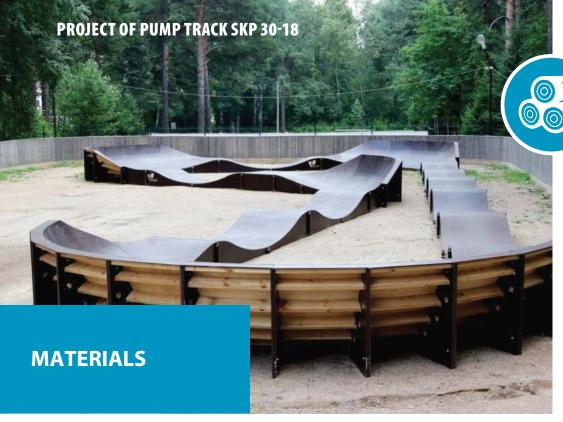

# PROJECT OF PUMP TRACK SKP 30-18

## WOODEN FRAME

mobile version of equipment\*

Frame\*\*

Smoothed and planed timber Finnish laminated plywood

Surface

Finnish laminated plywood Thickness – 12mm

Side rounded panels (available any colors by RAL)

Finnish plywood Thickness – 9 mm

Fasteners (rivets, screws)

Steel galvanized fasteners

\*The mobile, sports track produced by composite modules of different geometry. Easily available to transform the equipment to other configuration.

ALL USED MATERIALS ARE CERTIFIED AND HAVE CERTIFICATE OF CONFORMITY

<sup>\*\*</sup>Processing by antiseptic and fire prevention solute.