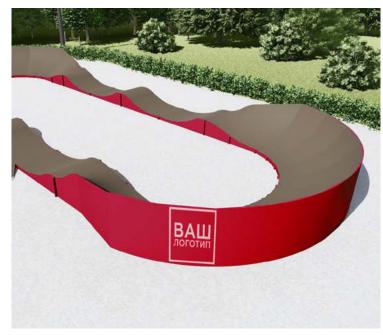

## PROJECT OF PUMP TRACK SKP 30-18 🚳 🕒 🚨

 $l\times w\times h,mm$ 

DIMENSIONS: 29520x17350x1200

# PROJECT OF PUMP TRACK SKP 30-18

#### **About project:**

This pump track directed for average level of riders. It is suitable for competitions, shows and the organization of sports school for training for children up 7 years as well as for training Olympic sportsmen's in «BMX Race» Olympic discipline. The pump track includes 4 turns on 120 degree and 2 turns on 60 degree. Total length – 92 meters. The good solution for installation in public parks, the sporting venues, educational institutions, housing estates and also for any other objects having the suitable area.

Requirements for area:

asphalt/soil\*/concrete/safety surface

Primary users: BMX/MTB, skateboarding,

rollerblading, kickscooter

Level: beginners/medium/professional

The average numbers of riders: 4 people

Minimum area size: 30m x18m (540m²)

The recommended area size: 36m x 24m (864m²)

Route length - 92 meters

Warranty – 2 years

PLEASE CLARIFY
PRICE AND TERMS
WITH MANAGERS
OF SKPARK COMPANY