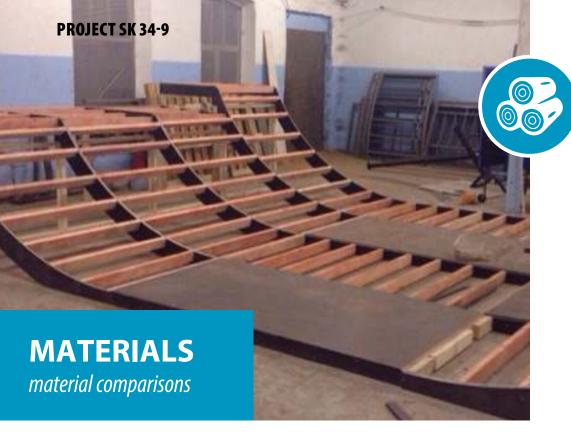

## **WOODEN FRAME**

stationary version of equipment\*

PLEASE SPECIFY PRICE AND TERMS WITH MANAGERS OF SKPARK COMPANY

- Frame\*\*
  Smoothed and planed
- Surface
  Finnish laminated plywood
  Thickness from 12mm

Finnish laminated plywood

- Side panels
  Finnish laminated plywood
  Thickness from 12mm
- Safety hand-rails Steel profile
- Fasteners (rivets, screws) Steel galvanized fasteners
- \* Required installation specialists
- \*\* Processing by antiseptic and fire prevention solute.