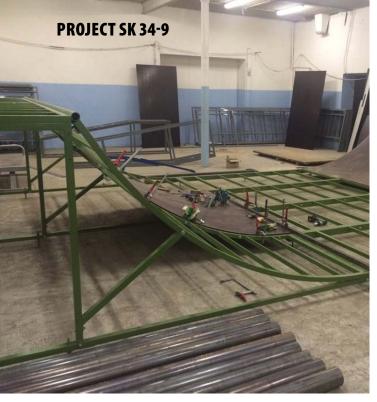

## **PROJECT SK 34-9**

LxWxH, mm

1 BANK 3860x4880x2400 2 **SPINE** 4400x3660x1400

**WAVE** 4400x2440x820

**QUARTERPIPE WITH MINI QUARTER** 3900x6100x1460/2000

## **PROJECT SK 34-9**