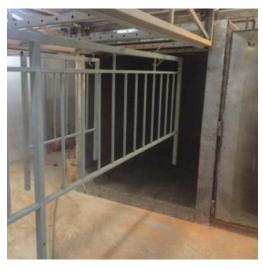

## **WOODEN FRAME**

stationary version of equipment\*

PLEASE SPECIFY PRICE AND TERMS WITH MANAGERS OF SKPARK COMPANY

- Frame\*\*
  Smoothed and planed
- Surface
  Finnish laminated plywood
  Thickness from 12mm

Finnish laminated plywood

- Side panels
  Finnish laminated plywood
  Thickness from 12mm
- Safety hand-rails Steel profile
- Fasteners (rivets, screws) Steel galvanized fasteners
- \* Required installation specialists
- \*\* Processing by antiseptic and fire prevention solute.

ALL USED MATERIALS ARE CERTIFIED AND HAVE CERTIFICATE OF CONFORMITY

| WOOD<br>VS METALL |                              | WOODEN FRAME                                                                   | STEEL FRAME                                                                                                               |
|-------------------|------------------------------|--------------------------------------------------------------------------------|---------------------------------------------------------------------------------------------------------------------------|
| 000               | DURABILITY                   | ABOUT 7 YEARS                                                                  | ABOUT 15 YEARS                                                                                                            |
| 0                 | WARRANTY                     | 2 YEARS                                                                        | 2 YEARS                                                                                                                   |
|                   | NOISE LEVEL                  | Can be used<br>at inhabited yard                                               | It isn't recommended<br>to use near houses.                                                                               |
|                   | AVERAGE<br>INSTALLATION TIME | Required installation<br>specialists. Average installation<br>time: 3-30 days. | Possibility of installation<br>by yourself, according to the circuit<br>assembly. Average installation<br>time: 1-7 days. |
|                   | DISMANTLING                  | Fixed construction<br>(practically unsuitable<br>for dismantling).             | Possible to disassemble<br>and assemble the equipment<br>if it necessary.                                                 |