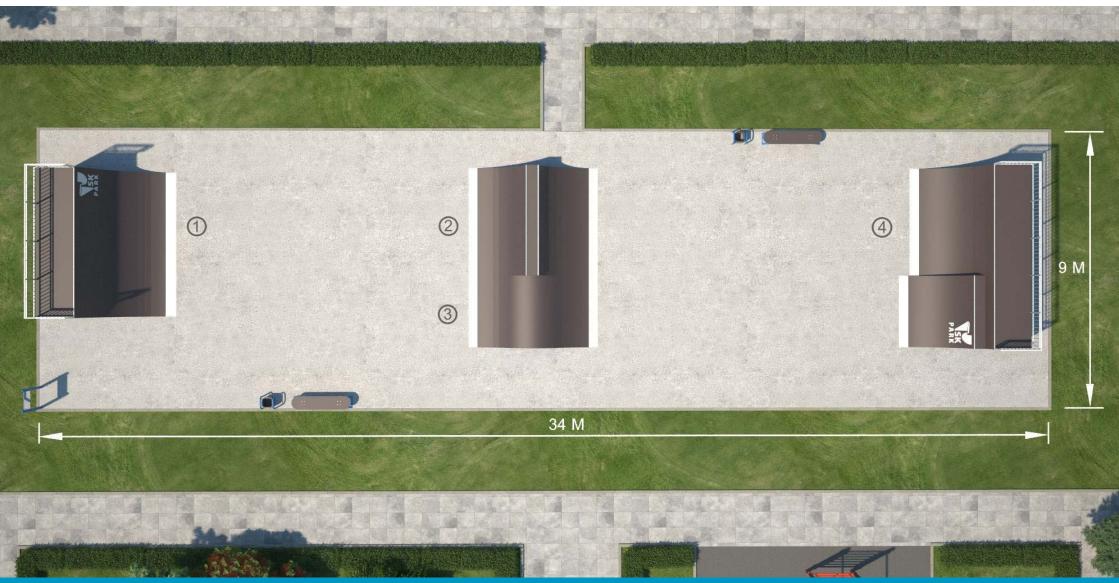

## **PROJECT SK 34-9**

LxWxH, mm

1 BANK 3860x4880x2400 2 **SPINE** 4400x3660x1400

**WAVE** 4400x2440x820

**QUARTERPIPE WITH MINI QUARTER** 3900x6100x1460/2000

**Primary users:** 

BMX/MTB, rollerblading, kickscooter

**Level:** beginners/medium

The average numbers of riders: 15 people

Minimum area size:  $34x9 (306 \text{ M}^2)$ 

Warranty – 2 years.
Equipment complies GOST 54415-2011(Russian standard).
Equipment complies DIN EN 14974(European standard).