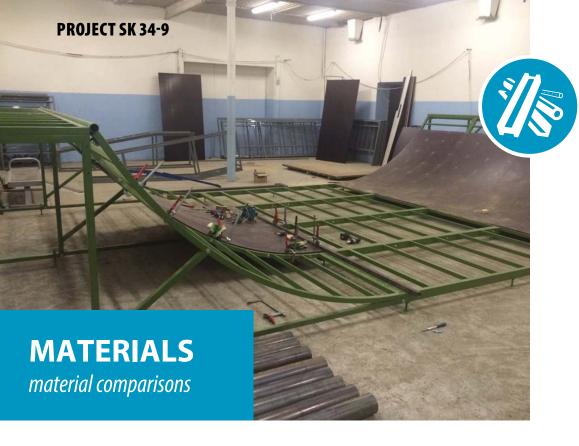

### **METAL FRAME**

mobile version of equipment

PLEASE SPECIFY PRICE AND TERMS WITH MANAGERS OF SKPARK COMPANY

Frame

Steel module frame

- Anti-corrosion
   Polymeric-powder coating
   any color according by RAL
- Surface
  Finnish laminated plywood
  Thickness from 12mm
- Side panels (additional option)
  Finnish laminated plywood
  Thickness from 12mm
  any color according by RAL
- Fasteners (rivets, screws) Steel galvanized fasteners

ALL USED MATERIALS ARE CERTIFIED AND HAVE CERTIFICATE OF CONFORMITY