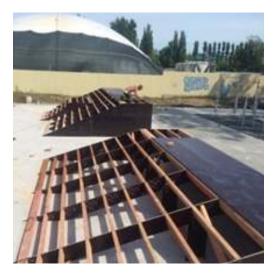

## **PROJECT SK 34-9**

LxWxH, mm

1 BANK 3860x4880x2400 2 **SPINE** 4400x3660x1400

**WAVE** 4400x2440x820

**QUARTERPIPE WITH MINI QUARTER** 3900x6100x1460/2000

## **PROJECT SK 34-9**