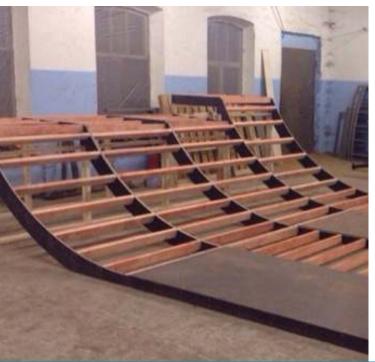

## **PROJECT SK 34-9**

LxWxH, mm

1 BANK 3860x4880x2400 2 **SPINE** 4400x3660x1400

**WAVE** 4400x2440x820

**QUARTERPIPE WITH MINI QUARTER** 3900x6100x1460/2000

## **PROJECT SK 34-9**