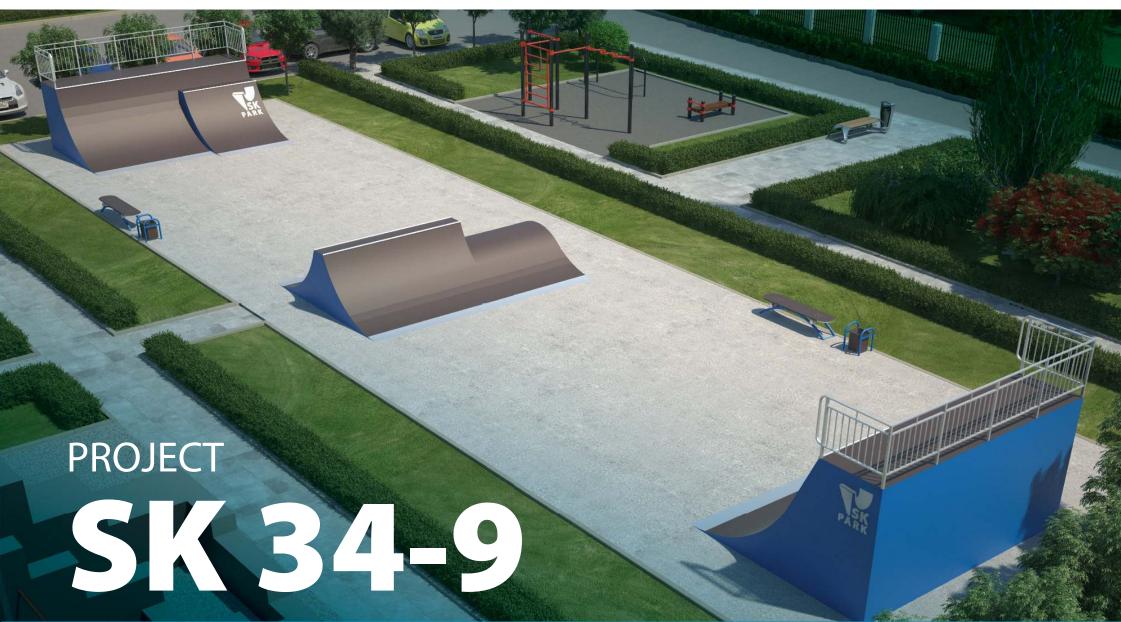

## **PROJECT SK 34-9**

LxWxH, mm

1 BANK 3860x4880x2400 2 **SPINE** 4400x3660x1400

**WAVE** 4400x2440x820

**QUARTERPIPE WITH MINI QUARTER** 3900x6100x1460/2000

## **PROJECT SK 34-9**

### **About project:**

Project is directed for BMX/MTB riders with beginner and medium levels. Also equipment can be used by rollerbladers and kickscooter riders.

Requirements for area: asphalt/concrete

**Primary users:** 

BMX/MTB, rollerblading, kickscooter

**Level:** beginners/medium

The average numbers of riders: 15 people

Minimum area size:  $34x9 (306 \text{ M}^2)$ 

Warranty – 2 years.
Equipment complies GOST 54415-2011(Russian standard).
Equipment complies DIN EN 14974(European standard).