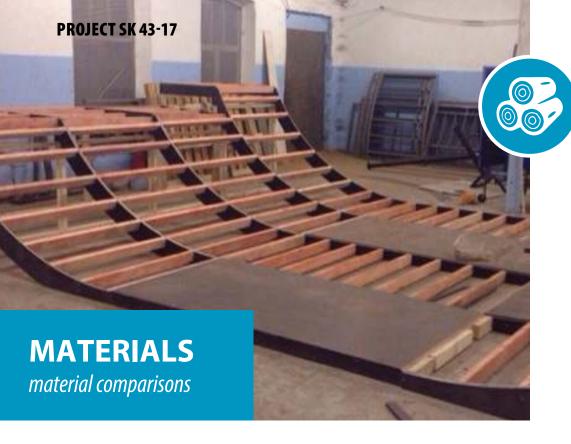

### **WOODEN FRAME**

stationary version of equipment\*

PLEASE SPECIFY PRICE AND TERMS WITH MANAGERS OF SKPARK COMPANY

- Frame\*\*
  Smoothed and planed
  Finnish laminated plywood
- Surface
  Finnish laminated plywood
  Thickness from 12mm
- Side panels
  Finnish laminated plywood
  Thickness from 12mm
- Safety hand-railsSteel profile
- Fasteners (rivets, screws)
  Steel galvanized fasteners
- \* Required installation specialists
- \*\* Processing by antiseptic and fire prevention solute.

ALL USED MATERIALS ARE CERTIFIED AND HAVE CERTIFICATE OF CONFORMITY

| WOOD<br>VS METALL         | WOODEN FRAME                                                                   | STEEL FRAME                                                                                                               |
|---------------------------|--------------------------------------------------------------------------------|---------------------------------------------------------------------------------------------------------------------------|
| DURABILITY                | ABOUT 7 YEARS                                                                  | ABOUT 15 YEARS                                                                                                            |
| WARRANTY                  | 2 YEARS                                                                        | 2 YEARS                                                                                                                   |
| NOISE LEVEL               | Can be used<br>at inhabited yard                                               | It isn't recommended<br>to use near houses.                                                                               |
| AVERAGE INSTALLATION TIME | Required installation<br>specialists. Average installation<br>time: 3-30 days. | Possibility of installation<br>by yourself, according to the circuit<br>assembly. Average installation<br>time: 1-7 days. |
| DISMANTLING               | Fixed construction<br>(practically unsuitable<br>for dismantling).             | Possible to disassemble<br>and assemble the equipment<br>if it necessary.                                                 |