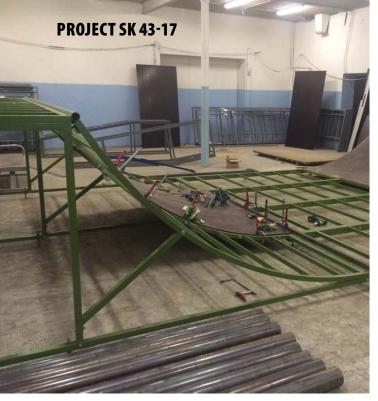

## **PROJECT SK 43-17**

LxWxH, mm

- 1 SKATEPLAZA WITH TRANSFER 12340x8100x600/1500
- **EXECUTE EXECUTE EXECUTE 2 EXECUTE 2 EXECUTE 2 EXECUTE 2 EXECUTE 3 EXECUTE**
- 3 BANK 5500x7320x1600
- **MANUAL PAD** 7320x2300x300/600
- **S RAIL** 3000x300x250
- 6 **KICKER** 1450x1220x300

## **PROJECT SK 43-17**