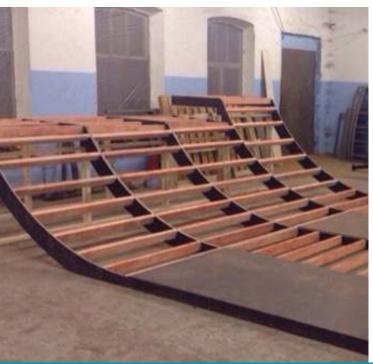

### **METAL FRAME**

mobile version of equipment

PLEASE SPECIFY PRICE AND TERMS WITH MANAGERS OF SKPARK COMPANY

Frame

Steel module frame

- Anti-corrosion
   Polymeric-powder coating
   any color according by RAL
- Surface
  Finnish laminated plywood
  Thickness from 12mm
- Side panels (additional option)
  Finnish laminated plywood
  Thickness from 12mm
  any color according by RAL
- Fasteners (rivets, screws) Steel galvanized fasteners