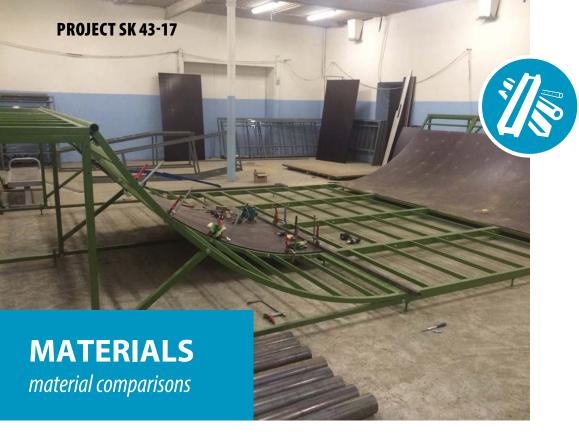

### **METAL FRAME**

mobile version of equipment

PLEASE SPECIFY PRICE AND TERMS WITH MANAGERS OF SKPARK COMPANY

Frame

Steel module frame

- Anti-corrosion
   Polymeric-powder coating
   any color according by RAL
- Surface
  Finnish laminated plywood
  Thickness from 12mm
- Side panels (additional option)
  Finnish laminated plywood
  Thickness from 12mm
  any color according by RAL
- Fasteners (rivets, screws) Steel galvanized fasteners

ALL USED MATERIALS ARE CERTIFIED AND HAVE CERTIFICATE OF CONFORMITY