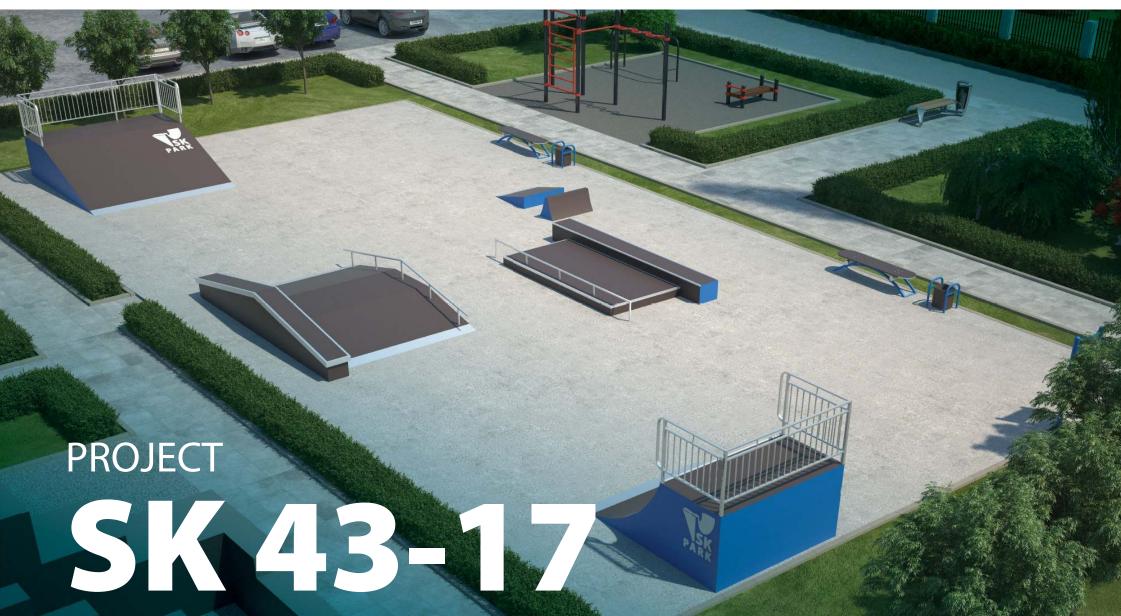

## **PROJECT SK 43-17**

LxWxH, mm

- 1 SKATEPLAZA WITH TRANSFER 12340x8100x600/1500
- **EXECUTE EXECUTE EXECUTE 2 EXECUTE 2 EXECUTE 2 EXECUTE 2 EXECUTE 3 EXECUTE**
- 3 BANK 5500x7320x1600
- **MANUAL PAD** 7320x2300x300/600
- **S RAIL** 3000x300x250
- 6 **KICKER** 1450x1220x300

### **About project:**

Project is directed for skateboarding for riders with beginner and medium level. The main elements of project is - Skateplaza with transfer (Nº1) and wide funbox(Nº2), which imitating city obstacles. Project also provide line elements for learning jumps and sliding basic tricks (Nº4-6). Also equipment can be used by rollerbladers and kickscooters.

Requirements for area: asphalt/concrete

Primary users:

skateboarding, rollerblading, kickscooter

Level: beginners /medium

The average numbers of riders: 14 people

Minimum area size: 43x17 (731 m²)

Warranty – 2 years.
Equipment complies GOST 54415-2011(Russian standard).
Equipment complies DIN EN 14974(European standard).