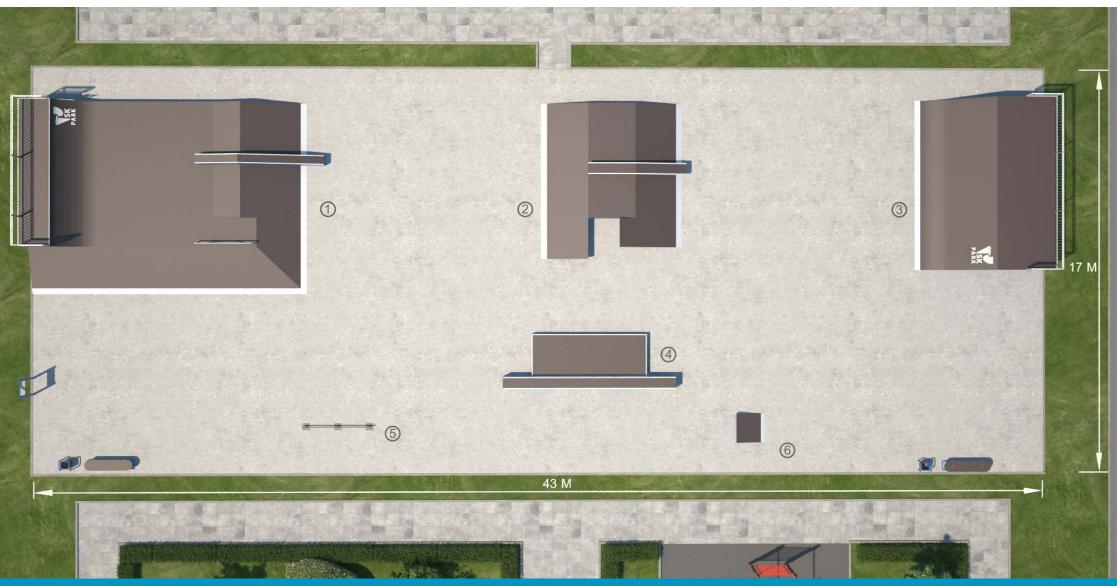

## **PROJECT SK 43-17**

LxWxH, mm

- 1 SKATEPLAZA WITH TRANSFER 12340x8100x600/1500
- **EXECUTE EXECUTE EXECUTE 2 EXECUTE 2 EXECUTE 2 EXECUTE 2 EXECUTE 3 EXECUTE**
- 3 BANK 5500x7320x1600
- **MANUAL PAD** 7320x2300x300/600
- **S RAIL** 3000x300x250
- 6 **KICKER** 1450x1220x300

### **About project:**

Project is directed for skateboarding for riders with beginner and medium level. The main elements of project is - Skateplaza with transfer (Nº1) and wide funbox(Nº2), which imitating city obstacles. Project also provide line elements for learning jumps and sliding basic tricks (Nº4-6). Also equipment can be used by rollerbladers and kickscooters.

Requirements for area: asphalt/concrete

Primary users:

skateboarding, rollerblading, kickscooter

Level: beginners /medium

The average numbers of riders: 14 people

Minimum area size: 43x17 (731 m²)

Warranty – 2 years.
Equipment complies GOST 54415-2011(Russian standard).
Equipment complies DIN EN 14974(European standard).