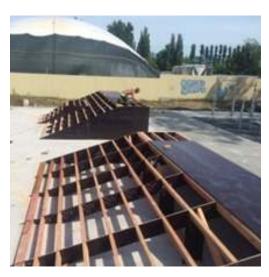

### **WOODEN FRAME**

stationary version of equipment\*

PLEASE SPECIFY PRICE AND TERMS WITH MANAGERS OF SKPARK COMPANY

- Frame\*\*
  Smoothed and planed
  Finnish laminated plywood
- Surface
  Finnish laminated plywood
  Thickness from 12mm
- Side panels
  Finnish laminated plywood
  Thickness from 12mm
- Safety hand-railsSteel profile
- Fasteners (rivets, screws)
  Steel galvanized fasteners
- \* Required installation specialists
- \*\* Processing by antiseptic and fire prevention solute.