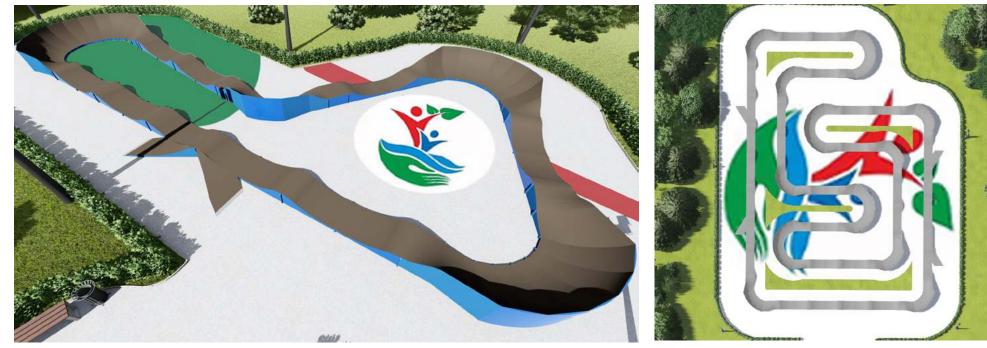

#### **About project:**

The pump track as a symbol of heart. Directed for all levels of riders for improving skills. Pump track is suitable for competitions, shows and the organization of sports school for training for children up 7 years. The pump track includes 2 turns on 165 degree, 1 turn on 135 degree and 1 turn on 120 degree. Total length – 52m. The good solution for installation in public parks, the sporting venues, housing estates and also for any other objects having the suitable area. In addition, this pump track is suitable for renting and visiting events.

Requirements for area: **asphalt/soil\*/concrete /safety surface** Primary users: **BMX/MTB, skateboarding, rollerblading, kickscooter** Level: **beginners/medium/professional** The average numbers of riders: **2 people** Minimum area size: **17m x16m (272m<sup>2</sup>)** The recommended area size: **23m x 22m (506m<sup>2</sup>)** Route length – **52 meters** 

### Project of pump track SKP 17-16