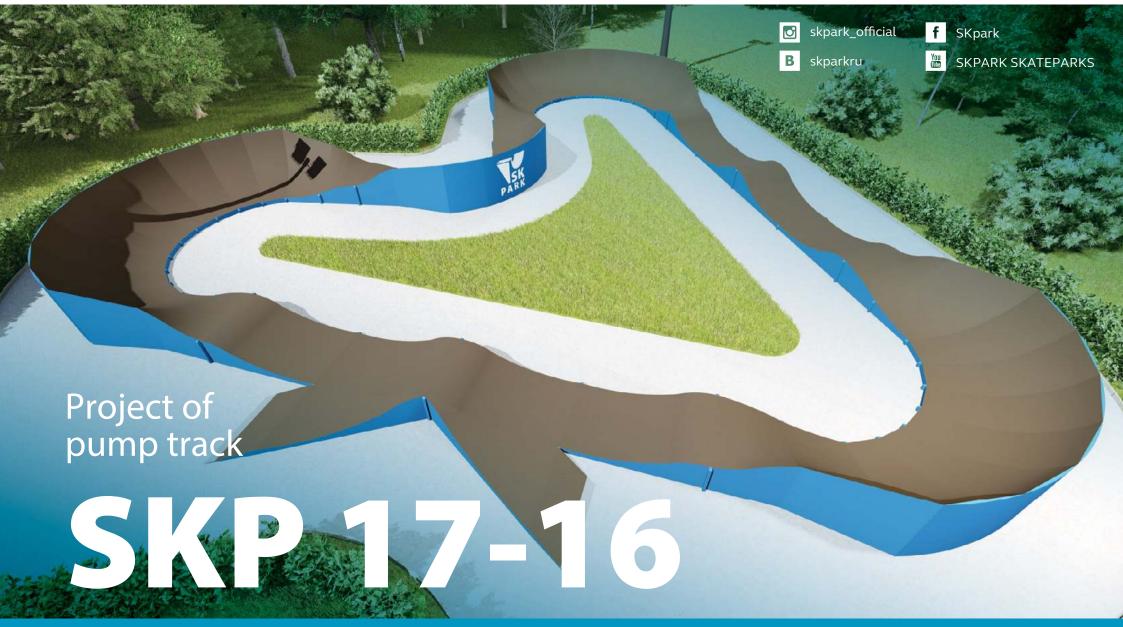

# PROJECT OF PUMP TRACK SKP 17-16

#### **About project:**

The pump track as a symbol of heart. Directed for all levels of riders for improving skills. Pump track is suitable for competitions, shows and the organization of sports school for training for children up 7 years. The pump track includes 2 turns on 165 degree, 1 turn on 135 degree and 1 turn on 120 degree. Total length – 52m. The good solution for installation in public parks, the sporting venues, housing estates and also for any other objects having the suitable area. In addition, this pump track is suitable for renting and visiting events.

Requirements for area: **asphalt/soil\*/concrete /safety surface** Primary users: **BMX/MTB, skateboarding, rollerblading, kickscooter** Level: **beginners/medium/professional** The average numbers of riders: **2 people** Minimum area size: **17m x16m (272m<sup>2</sup>)** The recommended area size: **23m x 22m (506m<sup>2</sup>)** Route length – **52 meters** 