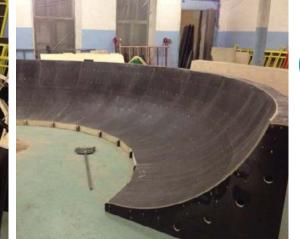

# WOODEN FRAME

mobile version of equipment\*

### Frame\*\*

Smoothed and planed timber Finnish laminated plywood

### Surface

Finnish laminated plywood Thickness – 12mm

**Side rounded panels** (available any colors by RAL) Finnish plywood Thickness – 9 mm

**Fasteners** (rivets, screws) Steel galvanized fasteners

\*The mobile, sports track produced by composite modules of different geometry. Easily available to transform the equipment to other configuration.