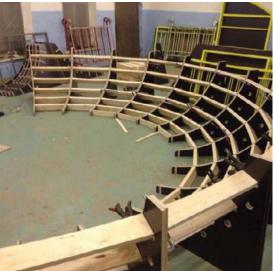

# WOODEN FRAME

mobile version of equipment\*

### Frame\*\*

Smoothed and planed timber Finnish laminated plywood

### Surface

Finnish laminated plywood Thickness – 12mm

**Side rounded panels** (available any colors by RAL) Finnish plywood Thickness – 9 mm

**Fasteners** (rivets, screws) Steel galvanized fasteners

\*The mobile, sports track produced by composite modules of different geometry. Easily available to transform the equipment to other configuration.