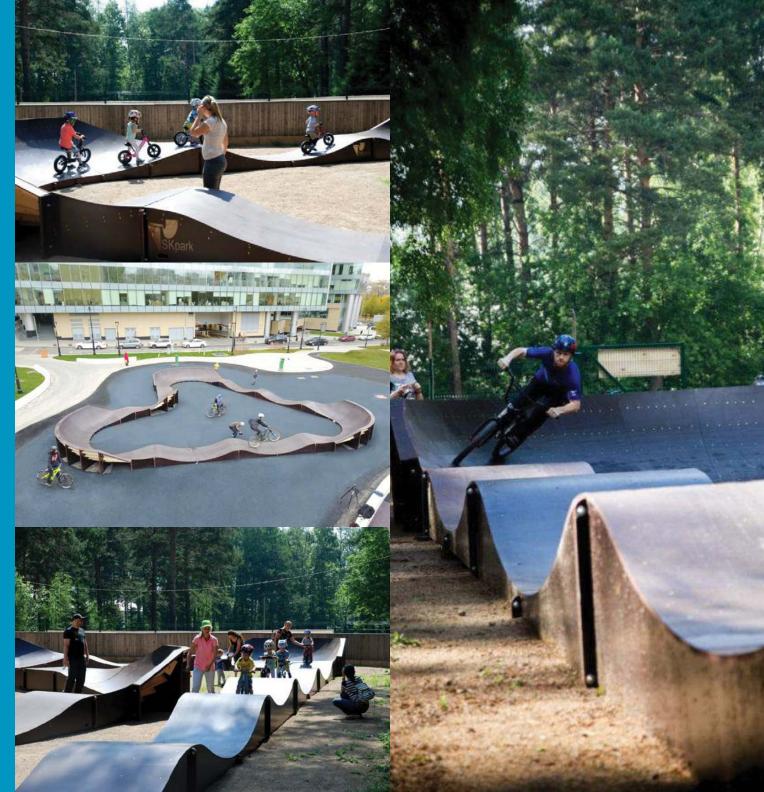

# WOODEN FRAME

mobile version of equipment\*

### Frame\*\*

Smoothed and planed timber Finnish laminated plywood

### Surface

Finnish laminated plywood Thickness – 12mm

**Side rounded panels** (available any colors by RAL) Finnish plywood Thickness – 9 mm

**Fasteners** (rivets, screws) Steel galvanized fasteners

\*The mobile, sports track produced by composite modules of different geometry. Easily available to transform the equipment to other configuration.