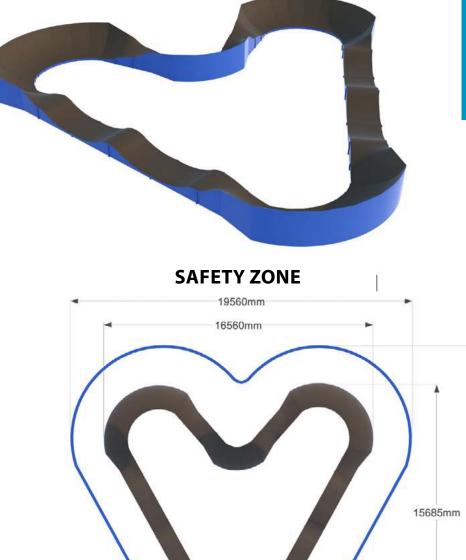

# PROJECT OF PUMP TRACK SKP 17-16 🚳 🕤 🚺

l×w×h,mm

DIMENSIONS: 16620x15360x1200

#### Warranty — **2 years**

\* dense and plain surface is necessary

18685mm