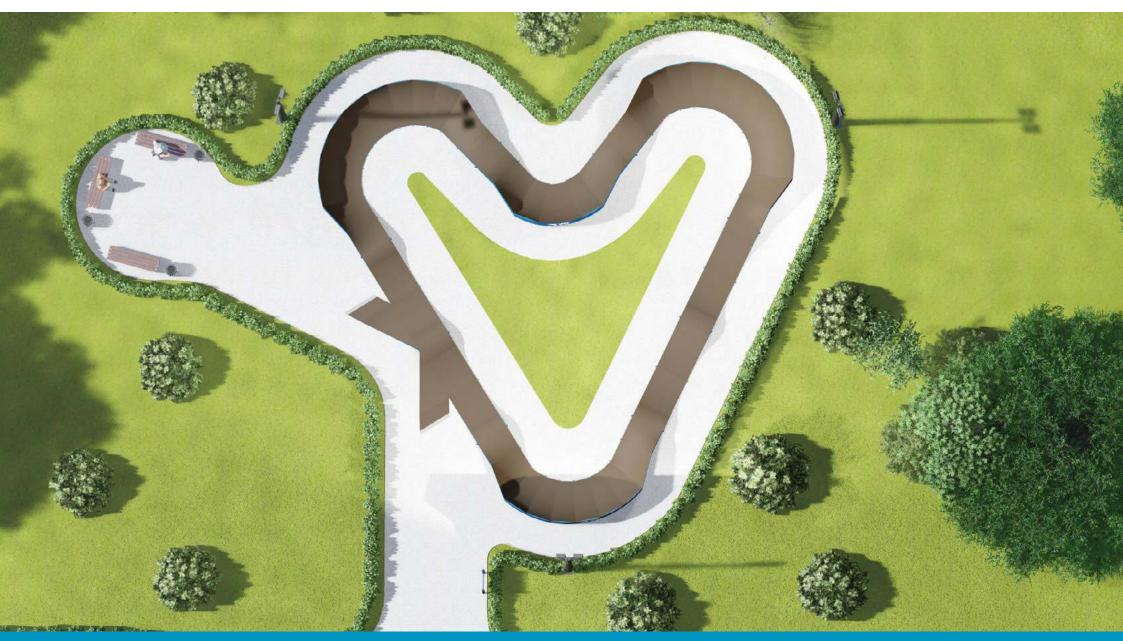

### Project of pump track SKP 17-16

#### **About project:**

The pump track as a symbol of heart. Directed for all levels of riders for improving skills. Pump track is suitable for competitions, shows and the organization of sports school for training for children up 7 years. The pump track includes 2 turns on 165 degree, 1 turn on 135 degree and 1 turn on 120 degree. Total length – 52m. The good solution for installation in public parks, the sporting venues, housing estates and also for any other objects having the suitable area. In addition, this pump track is suitable for renting and visiting events.

Requirements for area: **asphalt/soil\*/concrete /safety surface** Primary users: **BMX/MTB, skateboarding, rollerblading, kickscooter** Level: **beginners/medium/professional** The average numbers of riders: **2 people** Minimum area size: **17m x16m (272m<sup>2</sup>)** The recommended area size: **23m x 22m (506m<sup>2</sup>)** Route length – **52 meters** 