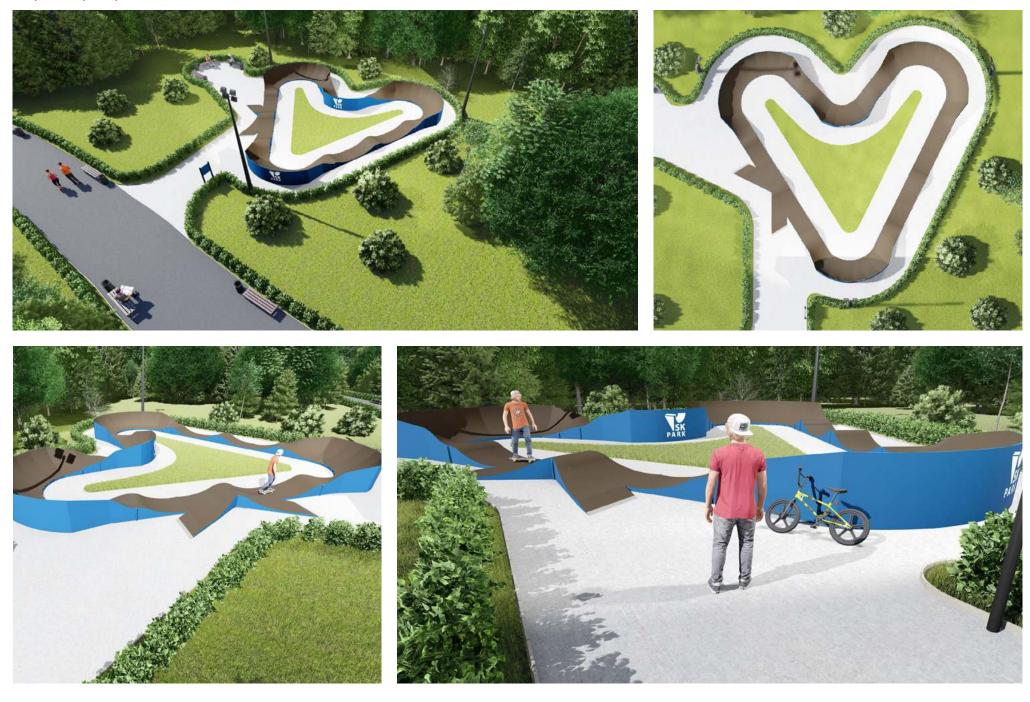

#### **About project:**

The pump track as a symbol of heart. Directed for all levels of riders for improving skills. Pump track is suitable for competitions, shows and the organization of sports school for training for children up 7 years. The pump track includes 2 turns on 165 degree, 1 turn on 135 degree and 1 turn on 120 degree. Total length – 52m. The good solution for installation in public parks, the sporting venues, housing estates and also for any other objects having the suitable area. In addition, this pump track is suitable for renting and visiting events.

Requirements for area: **asphalt/soil\*/concrete /safety surface** Primary users: **BMX/MTB, skateboarding, rollerblading, kickscooter** Level: **beginners/medium/professional** The average numbers of riders: **2 people** Minimum area size: **17m x16m (272m<sup>2</sup>)** The recommended area size: **23m x 22m (506m<sup>2</sup>)** Route length – **52 meters** 