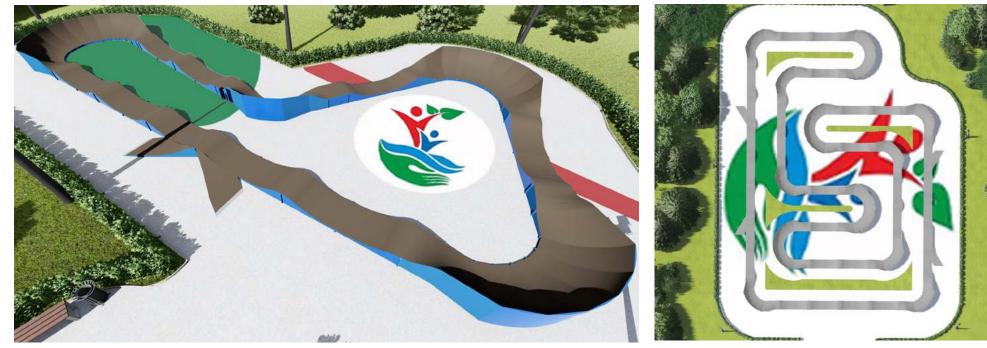

#### DIMENSIONS: 25935x17270x1200

# PROJECT OF PUMP TRACK SKP 26-18

#### **About project:**

This pump track directed for average and professional level of riders for training in Olympic discipline «BMX Race». The pump track includes 5 turns on 180 degree and 2 turns on 90 degree. Suitable for competitions, shows, pump battles and the organization of sports school for training for children up 7 years. Total length – 118m. The good solution for installation in public parks, the sporting venues, housing estates and also for any other objects having the suitable area.

Minimum area size: 26m x18m (468m<sup>2</sup>)

The recommended area size: 32m x 24m (768m<sup>2</sup>)

Route length – 118 meters

Warranty – **2 years** 

\* dense and plain surface is necessary

PLEASE CLARIFY PRICE AND TERMS WITH MANAGERS OF SKPARK COMPANY