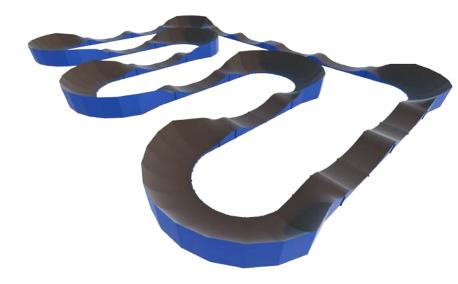

#### **About project:**

This pump track directed for average and professional level of riders for training in Olympic discipline «BMX Race». The pump track includes 5 turns on 180 degree and 2 turns on 90 degree. Suitable for competitions, shows, pump battles and the organization of sports school for training for children up 7 years. Total length – 118m. The good solution for installation in public parks, the sporting venues, housing estates and also for any other objects having the suitable area.

# WOODEN FRAME

mobile version of equipment\*