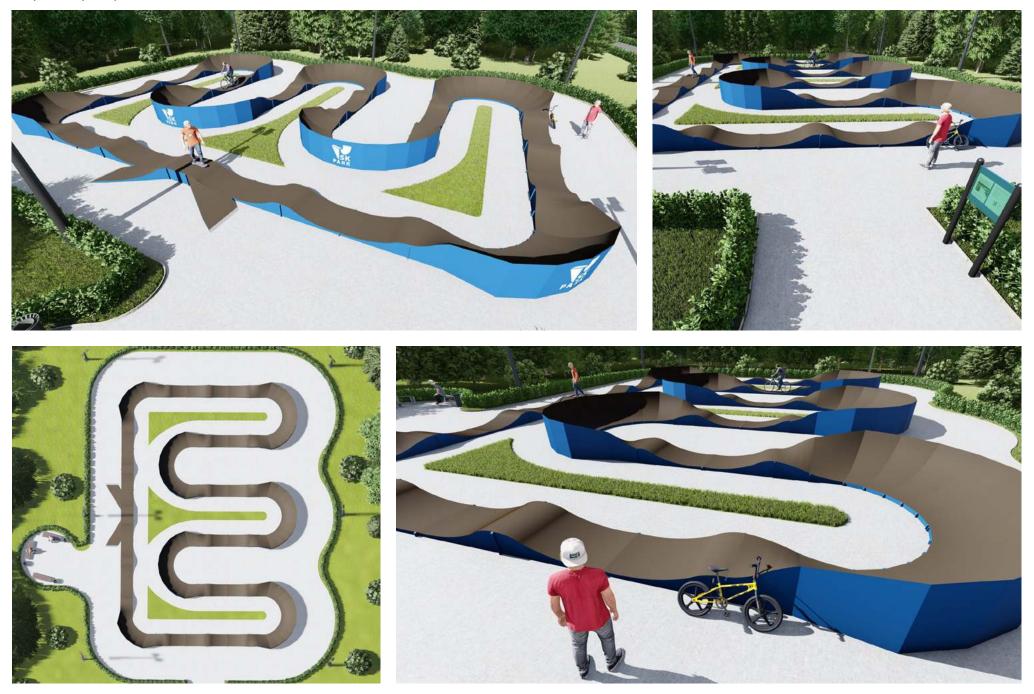

#### **About project:**

This pump track directed for average and professional level of riders for training in Olympic discipline «BMX Race». The pump track includes 5 turns on 180 degree and 2 turns on 90 degree. Suitable for competitions, shows, pump battles and the organization of sports school for training for children up 7 years. Total length – 118m. The good solution for installation in public parks, the sporting venues, housing estates and also for any other objects having the suitable area.

Minimum area size: 26m x18m (468m<sup>2</sup>)

The recommended area size: 32m x 24m (768m<sup>2</sup>)

Route length – 118 meters

Warranty – **2 years** 

\* dense and plain surface is necessary

PLEASE CLARIFY PRICE AND TERMS WITH MANAGERS OF SKPARK COMPANY