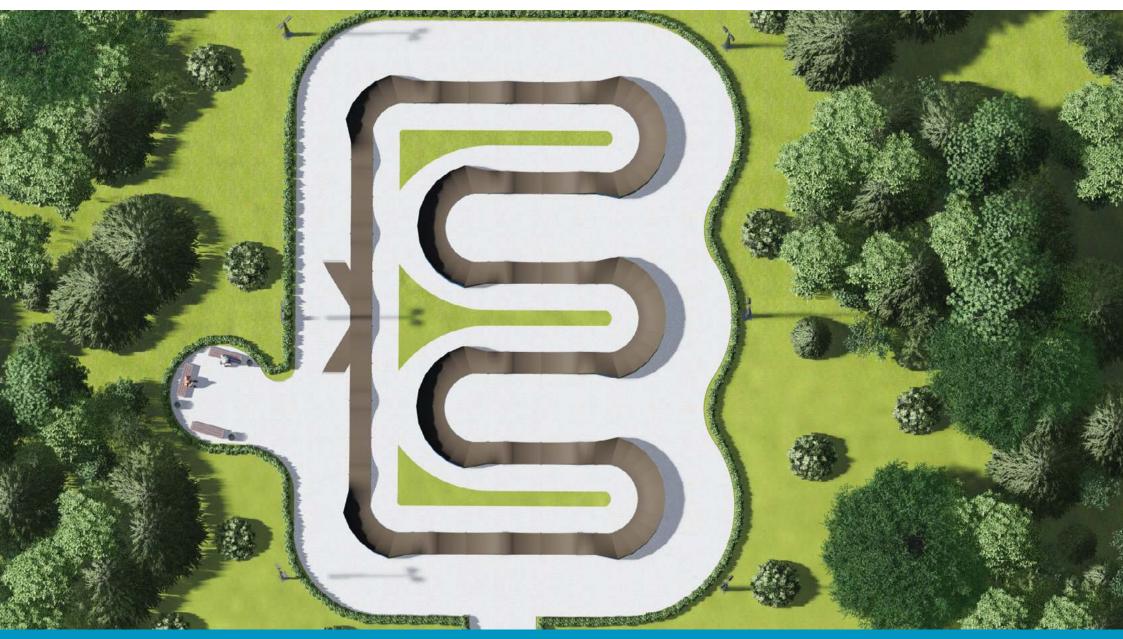

# PROJECT OFPUMP TRACK SKP 26-18 🚳 🕤 🚺

l×w×h,mm

#### DIMENSIONS: 25935x17270x1200

# PROJECT OF PUMP TRACK SKP 26-18

#### **About project:**

This pump track directed for average and professional level of riders for training in Olympic discipline «BMX Race». The pump track includes 5 turns on 180 degree and 2 turns on 90 degree. Suitable for competitions, shows, pump battles and the organization of sports school for training for children up 7 years. Total length – 118m. The good solution for installation in public parks, the sporting venues, housing estates and also for any other objects having the suitable area.

Minimum area size: 26m x18m (468m<sup>2</sup>)

The recommended area size: 32m x 24m (768m<sup>2</sup>)

Route length – 118 meters

Warranty – **2 years** 

\* dense and plain surface is necessary

PLEASE CLARIFY PRICE AND TERMS WITH MANAGERS OF SKPARK COMPANY