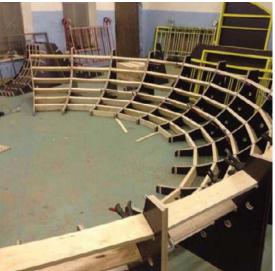

# WOODEN FRAME

mobile version of equipment\*

## Frame\*\*

Smoothed and planed timber Finnish laminated plywood