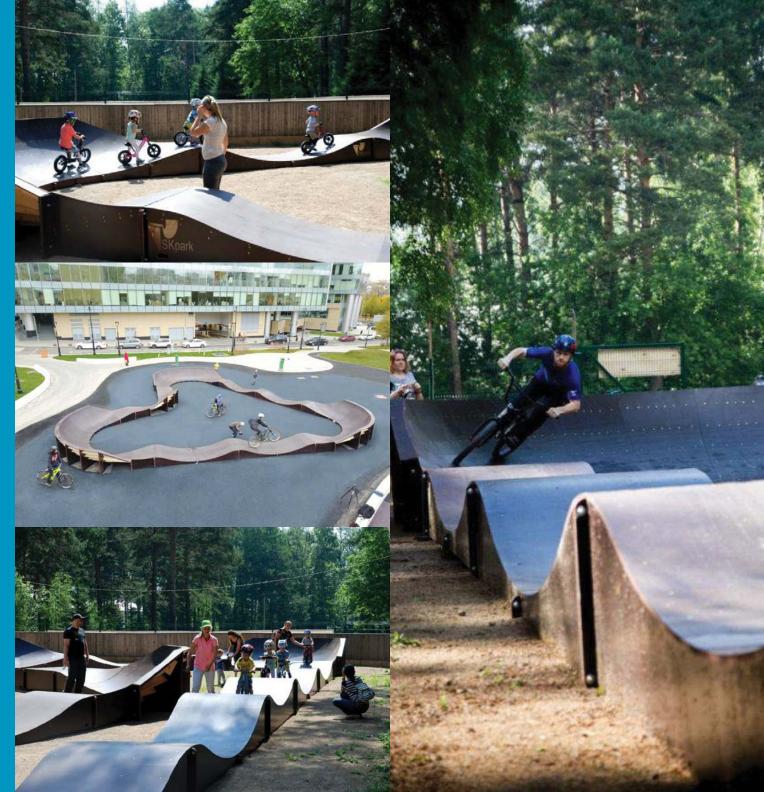

# WOODEN FRAME

mobile version of equipment\*

## Frame\*\*

Smoothed and planed timber Finnish laminated plywood

## Surface

Finnish laminated plywood Thickness – 12mm

**Side rounded panels** (available any colors by RAL) Finnish plywood Thickness – 9 mm

**Fasteners** (rivets, screws) Steel galvanized fasteners

\*The mobile, sports track produced by composite modules of different geometry. Easily available to transform the equipment to other configuration.