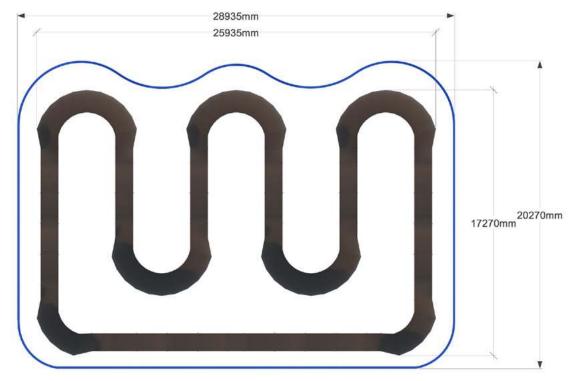

#### DIMENSIONS: 25935x17270x1200

Minimum area size: 26m x18m (468m<sup>2</sup>)

The recommended area size: 32m x 24m (768m<sup>2</sup>)

Route length – 118 meters

Warranty – **2 years** 

\* dense and plain surface is necessary

PLEASE CLARIFY PRICE AND TERMS WITH MANAGERS OF SKPARK COMPANY