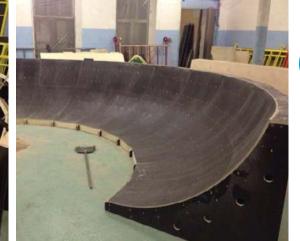

## Frame\*\*

Smoothed and planed timber Finnish laminated plywood

## Surface

Finnish laminated plywood Thickness – 12mm

**Side rounded panels** (available any colors by RAL) Finnish plywood Thickness – 9 mm

**Fasteners** (rivets, screws) Steel galvanized fasteners

\*The mobile, sports track produced by composite modules of different geometry. Easily available to transform the equipment to other configuration.