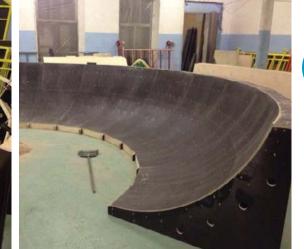

## Surface

Finnish laminated plywood Thickness – 12mm

**Side rounded panels** (available any colors by RAL) Finnish plywood Thickness – 9 mm

**Fasteners** (rivets, screws) Steel galvanized fasteners

\*The mobile, sports track produced by composite modules of different geometry. Easily available to transform the equipment to other configuration.

\*\*Processing by antiseptic and fire prevention solute.

ALL USED MATERIALS ARE CERTIFIED AND HAVE CERTIFICATE OF CONFORMITY