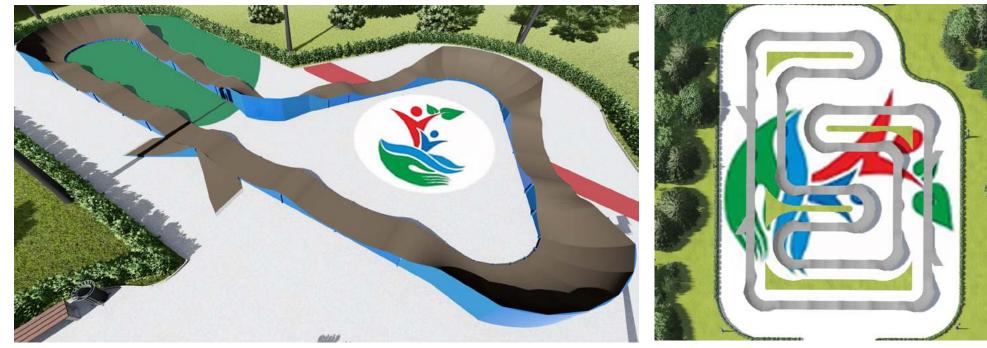

# PROJECT OF PUMP TRACK SKP 38-25 🚳 🕤 🚺

l×w×h,mm

DIMENSIONS: 37150x24960x1200

MAIL@SKPARK.RU WWW.SKPARK.RU

## PROJECT OF PUMP TRACK SKP 38-25

#### **About project:**

Universal modular pump track. Directed for any level of riders and for training sportsmen's in «BMX Race» Olympic discipline. Includes 4 turns on 180 degree and 8 turns on 90 degree. Pump track is suitable for competitions, shows and the organization of pump battles. Total length – 216 meters. The good solution for installation in public parks, the sporting venues, educational institutions, housing estates and also for any other objects having the suitable area.

#### Requirements for area: **asphalt/soil\*/concrete /safety surface** Primary users: **BMX/MTB, skateboarding, rollerblading, kickscooter** Level: **beginners/medium/professional** The average numbers of riders: **5 people** Minimum area size: **38m x25m (950m<sup>2</sup>)** The recommended area size: **44m x 31m (1364m<sup>2</sup>)** Route length – **216 meters**