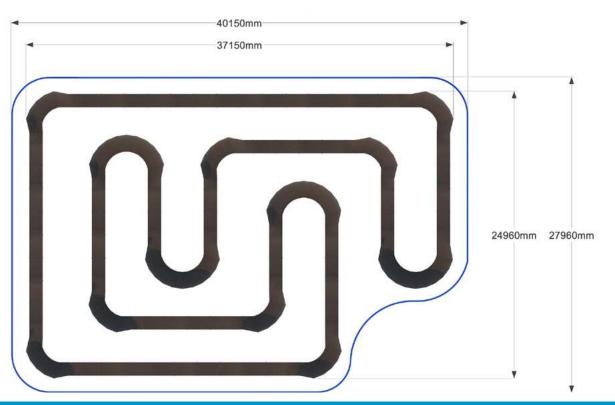

# PROJECT OF PUMP TRACK SKP 38-25 🚳 🕤 🚺

l×w×h,mm

DIMENSIONS: 37150x24960x1200

MAIL@SKPARK.RU WWW.SKPARK.RU

#### Requirements for area: **asphalt/soil\*/concrete /safety surface** Primary users: **BMX/MTB, skateboarding, rollerblading, kickscooter** Level: **beginners/medium/professional** The average numbers of riders: **5 people** Minimum area size: **38m x25m (950m<sup>2</sup>)** The recommended area size: **44m x 31m (1364m<sup>2</sup>)** Route length – **216 meters**