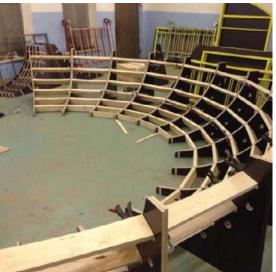

# WOODEN FRAME

mobile version of equipment\*

### Frame\*\*

Smoothed and planed timber Finnish laminated plywood