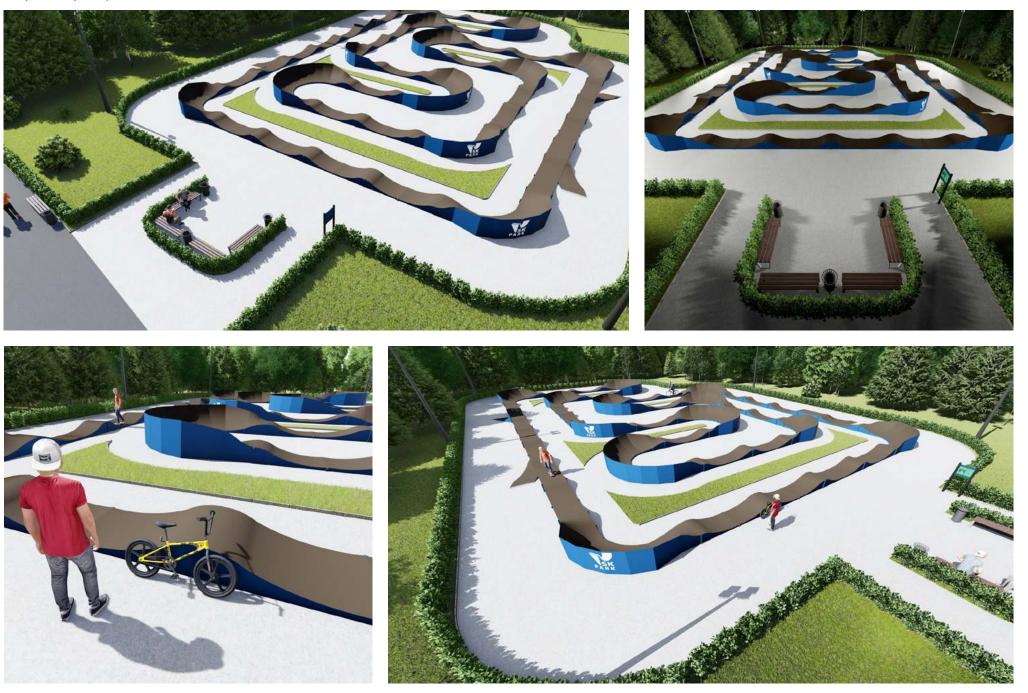

# PROJECT OF PUMP TRACK SKP 38-25 🚳 🕤 🚺

l×w×h,mm

DIMENSIONS: 37150x24960x1200

MAIL@SKPARK.RU WWW.SKPARK.RU

#### **About project:**

Universal modular pump track. Directed for any level of riders and for training sportsmen's in «BMX Race» Olympic discipline. Includes 4 turns on 180 degree and 8 turns on 90 degree. Pump track is suitable for competitions, shows and the organization of pump battles. Total length – 216 meters. The good solution for installation in public parks, the sporting venues, educational institutions, housing estates and also for any other objects having the suitable area.

#### Requirements for area: **asphalt/soil\*/concrete /safety surface** Primary users: **BMX/MTB, skateboarding, rollerblading, kickscooter** Level: **beginners/medium/professional** The average numbers of riders: **5 people** Minimum area size: **38m x25m (950m<sup>2</sup>)** The recommended area size: **44m x 31m (1364m<sup>2</sup>)** Route length – **216 meters**