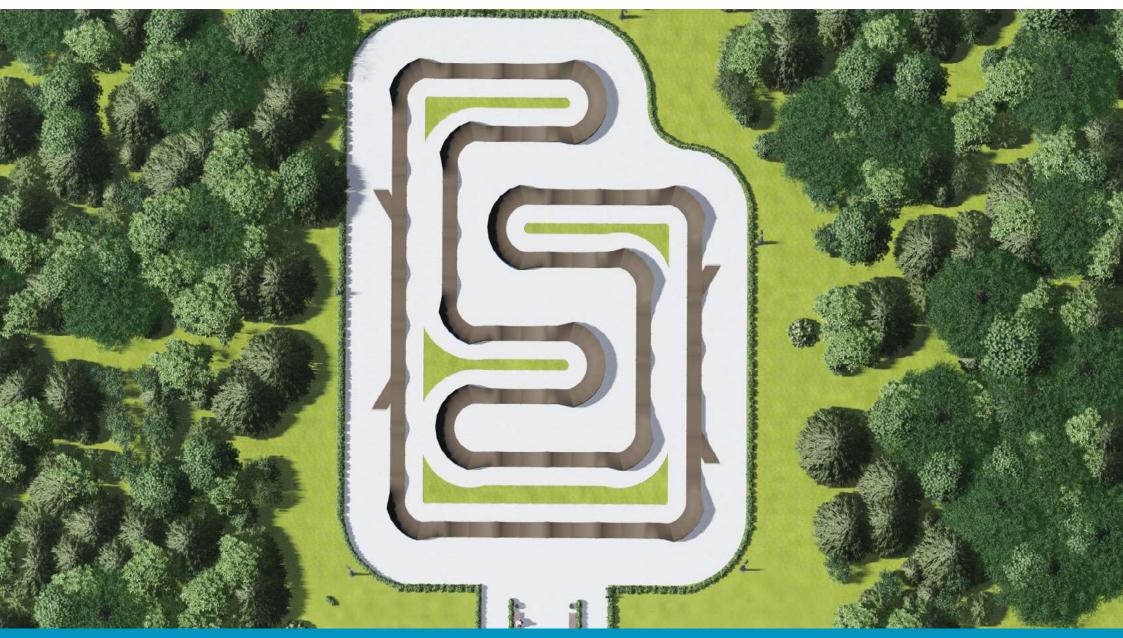

# PROJECT OF PUMP TRACK SKP 38-25 🚳 🕤 🚺

l×w×h,mm

DIMENSIONS: 37150x24960x1200

MAIL@SKPARK.RU WWW.SKPARK.RU

#### **About project:**

Universal modular pump track. Directed for any level of riders and for training sportsmen's in «BMX Race» Olympic discipline. Includes 4 turns on 180 degree and 8 turns on 90 degree. Pump track is suitable for competitions, shows and the organization of pump battles. Total length – 216 meters. The good solution for installation in public parks, the sporting venues, educational institutions, housing estates and also for any other objects having the suitable area.

#### Requirements for area: **asphalt/soil\*/concrete /safety surface** Primary users: **BMX/MTB, skateboarding, rollerblading, kickscooter** Level: **beginners/medium/professional** The average numbers of riders: **5 people** Minimum area size: **38m x25m (950m<sup>2</sup>)** The recommended area size: **44m x 31m (1364m<sup>2</sup>)** Route length – **216 meters**