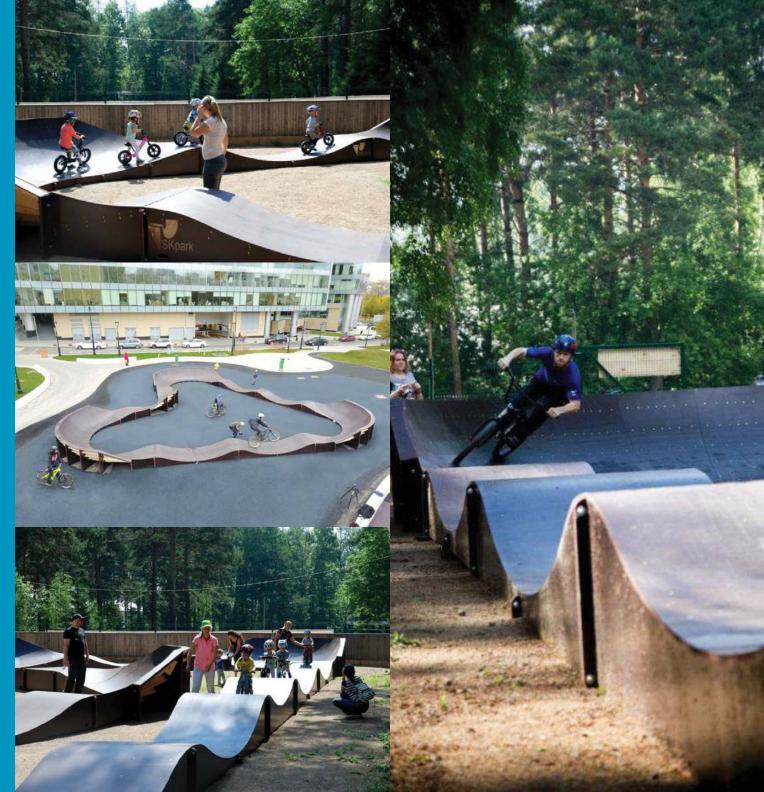

# WOODEN FRAME

mobile version of equipment\*

### Frame\*\*

Smoothed and planed timber Finnish laminated plywood

## Surface

Finnish laminated plywood Thickness – 12mm

**Side rounded panels** (available any colors by RAL) Finnish plywood Thickness – 9 mm

**Fasteners** (rivets, screws) Steel galvanized fasteners

\*The mobile, sports track produced by composite modules of different geometry. Easily available to transform the equipment to other configuration.