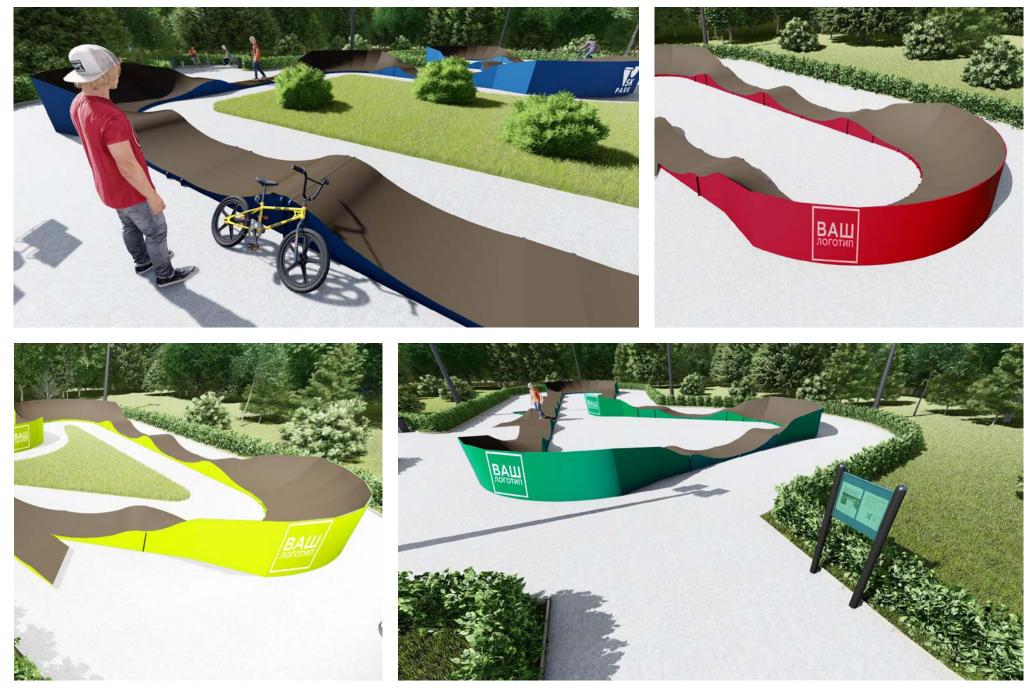

## **DESIGN AND BRANDING**

• drawing a logo on the equipment

• coloring of a using surface and side panels in any color by RAL

production and design skateparks and pump tracks

119571, Moscow, Leninsky Prospekt, 158

## Surface

Finnish laminated plywood Thickness – 12mm

**Side rounded panels** (available any colors by RAL) Finnish plywood Thickness – 9 mm

**Fasteners** (rivets, screws) Steel galvanized fasteners

\*The mobile, sports track produced by composite modules of different geometry. Easily available to transform the equipment to other configuration.